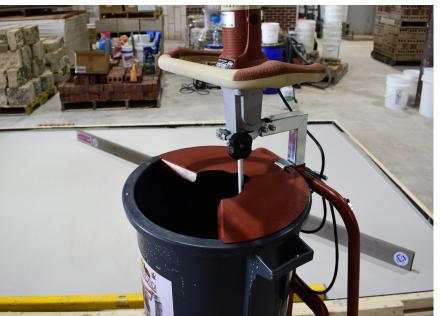

## **MXDRILL**

- Mixes mortar, floor screed, plasters, cement, concrete, grout and adhesive for tiles, epoxy and resins.
- Two variable speeds controlled from the dual-handle.
- Dual rotation speeds with electronic speed control.
- Ergonomic design of the handles for optimal grip.
- Mixing paddle screws on with attachment 14M
- Use with the Fluid mixer with a 20 gal. capacity.