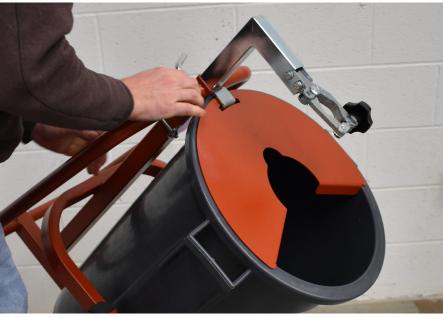

## **MXDRILL**

- Mixes mortar, floor screed, plasters, cement, concrete, grout and adhesive for tiles, epoxy and resins.
- Two variable speeds controlled from the dual-handle.
- Dual rotation speeds with electronic speed control.
- Ergonomic design of the handles for optimal grip.
- Mixing paddle screws on with attachment 14M
- Use with the Fluid mixer with a 20 gal. capacity.