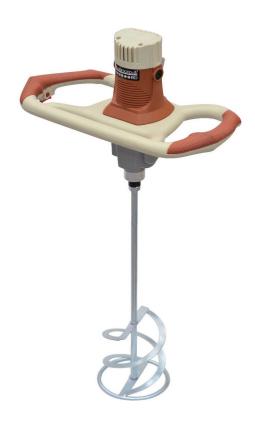

## **FLUID DRILL**

## **MXDRILL**

- Mixes mortar, floor screed, plasters, cement, concrete, grout and adhesive for tiles, epoxy and resins.
- Two variable speeds controlled from the dual-handle.
- Dual rotation speeds with electronic speed control.
- Ergonomic design of the handles for optimal grip.
- Mixing paddle screws on with attachment 14M
- Use with the Fluid mixer with a 20 gal. capacity.