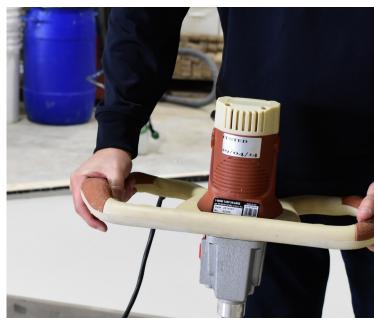

## **FLUID DRILL**

## **MXDRILL**

- Mixes mortar, floor screed, plasters, cement, concrete, grout and adhesive for tiles, epoxy and resins.
- Two variable speeds controlled from the dual-handle.
- Dual rotation speeds with electronic speed control.
- Ergonomic design of the handles for optimal grip.
- Mixing paddle screws on with attachment 14M
- Use with the Fluid mixer with a 20 gal. capacity.