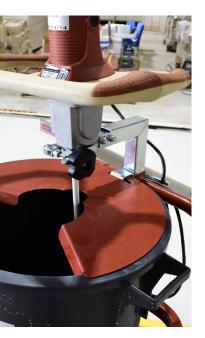

## **MXDRILL**

- Mixes mortar, floor screed, plasters, cement, concrete, grout and adhesive for tiles, epoxy and resins.
- Two variable speeds controlled from the dual-handle.
- Dual rotation speeds with electronic speed control.
- Ergonomic design of the handles for optimal grip.
- Mixing paddle screws on with attachment 14M
- Use with the Fluid mixer with a 20 gal. capacity.