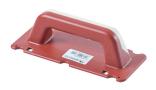

## **WBHANDSK**

Replacement handle for wash bucket.

WBGTE

Replacement grate box holds residue collecting bag in place.

WBHANDLE

Quick change handle for wash bucket sponges.

**WBSDHEP** Disposable epoxy sponge with handle. 11" x 5" x 1"