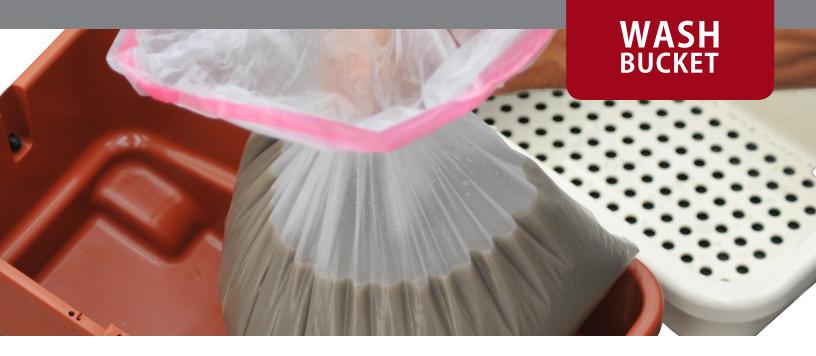

## EASY

**WBEASY** 

- Wash bucket with exclusive removable plastic bag for easy to remove and dispose grout residual as well as dirty water.
- Easy to clean wash bucket after use.
- Three rollers mounted on wear resistant sockets.
- Rollers on a 15° angle inclination.
- Rollers contain reliefed edges to avoid water dripping.