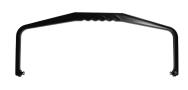

## **WBHANDSK**

Replacement handle for wash bucket.

WBGTE

Replacement grate box holds residue collecting bag in place.

WBHANDLE

Quick change handle for wash bucket sponges.

**WBSDHEP** Disposable epoxy sponge with handle. 11" x 5" x 1"