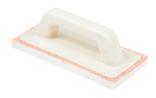

## **WBHANDSK**

Replacement handle for wash bucket.

WBGTE

Replacement grate box holds residue collecting bag in place.

WBHANDLE

Quick change handle for wash bucket sponges.

**WBSDHEP** Disposable epoxy sponge with handle. 11" x 5" x 1"