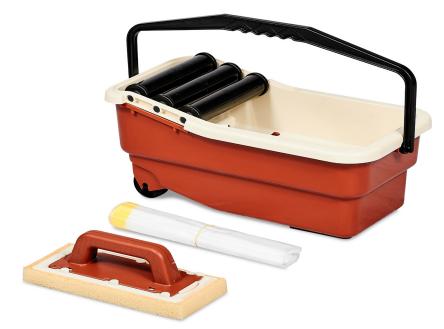

## EASY

**WBEASY** 

- Wash bucket with exclusive removable plastic bag for easy to remove and dispose grout residual as well as dirty water.
- Easy to clean wash bucket after use.
- Three rollers mounted on wear resistant sockets.
- Rollers on a 15° angle inclination.
- Rollers contain reliefed edges to avoid water dripping.

- Wash bucket made of high quality plastic.
- High-load resistant grating.
- Use with or without plastic bag.
- Bucket ergonomic designed free of edges.

| ROLLERS | CAPACITY    | DIMENSIONS                            | UNIT NET<br>WEIGHT |
|---------|-------------|---------------------------------------|--------------------|
| 3       | 2.7 gallons | 57 x 30 xh 25cm<br>22½" x 11⅛" xh 10" | 2.7kg<br>6 lbs.    |