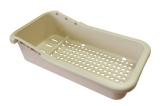

## EASY

**WBEASY** 

- Wash bucket with exclusive removable plastic bag for easy to remove and dispose grout residual as well as dirty water.
- Easy to clean wash bucket after use.
- Three rollers mounted on wear resistant sockets.
- Rollers on a 15° angle inclination.
- Rollers contain reliefed edges to avoid water dripping.

- Wash bucket made of high quality plastic.
- High-load resistant grating.
- Use with or without plastic bag.
- Bucket ergonomic designed free of edges.

| ROLLERS | CAPACITY    | DIMENSIONS                            | UNIT NET<br>WEIGHT |
|---------|-------------|---------------------------------------|--------------------|
| 3       | 2.7 gallons | 57 x 30 xh 25cm<br>22½" x 11⅛" xh 10" | 2.7kg<br>6 lbs.    |