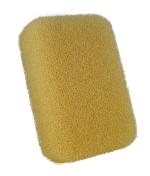

# **FLOOR SPONGES**



- Donnelly Distribution now offers a NEW line of sponges.
- Maximum grout pick-up action with 100% reticulated sponges.
- Three different types of sponges in a variety of sizes.
- Last through the toughest application.
- Provides a smooth finished grout joint.



### **SPMHSP**

- Medium size yellow sponge.
- 61/8" x 41/8" x 2"

### **SPLHSP**

- Large size yellow sponge.
  61/8" x 41/8" x 2"

# **SPXLSHP**

- X-Large size yellow sponge.
- 61/8" x 41/8" x 2"



## **SPEPOXSP**

- X-Large size epoxy sponge.
- 71/4" x 51/4" x 2"



## **SPCSXLSP**

- X-Large size cut sponge.
- 7½" x 5½" x 2"

Donnelly Distribution LLC. www.donnellydist.com