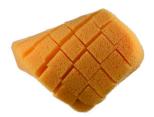

## **SPCSXLSP**

- X-Large size cut sponge.
- 7½" x 5½" x 2"

Donnelly Distribution LLC. www.donnellydist.com