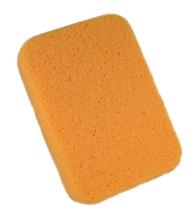

### **SPMHSP**

- Medium size yellow sponge.
- 61/8" x 41/8" x 2"

### **SPLHSP**

- Large size yellow sponge.
  61/8" x 41/8" x 2"

# **SPXLSHP**

- X-Large size yellow sponge.
- 61/8" x 41/8" x 2"