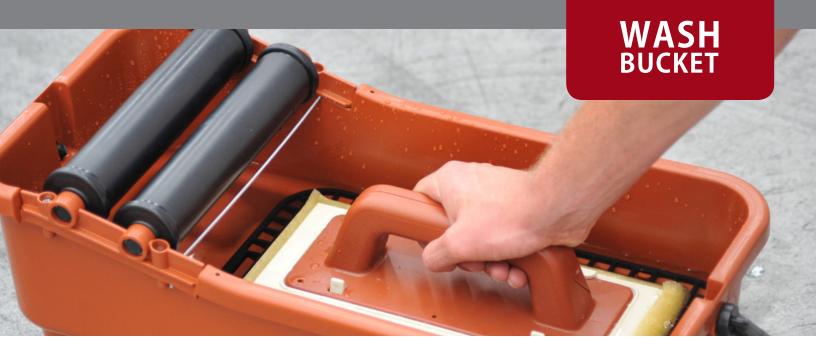

#### **WBSMART**

- Wash bucket for cleaning grout from wall and floor installation.
- Impact resistant plastic.
- High-capacity tank reduces the need for frequent water changes.
- Bucket is equipped with high load resistant grate.
- Grate seperates sponges from residue in water.
- Rounded edges for ergonomic design and easy to clean wash bucket.
- Two rollers mounted on wear resistant sockets.
- Rollers are on a 15° inclination, preventing sponge and float touching the rim.
- Roller edges avoid any dripping when wringing out the sponge.

#### **WBHANDLE**

Quick change handle for wash bucket sponges.