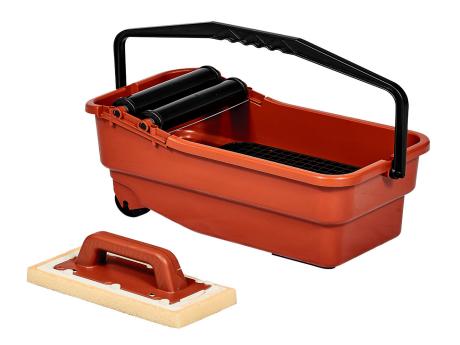

#### **WBSMART**

- Wash bucket for cleaning grout from wall and floor installation.
- Impact resistant plastic.
- High-capacity tank reduces the need for frequent water changes.
- Bucket is equipped with high load resistant grate.
- Grate seperates sponges from residue in water.
- Rounded edges for ergonomic design and easy to clean wash bucket.
- Two rollers mounted on wear resistant sockets.
- Rollers are on a 15° inclination, preventing sponge and float touching the rim.
- Roller edges avoid any dripping when wringing out the sponge.

| ROLLERS | CAPACITY    | DIMENSIONS                            | UNIT NET<br>WEIGHT |
|---------|-------------|---------------------------------------|--------------------|
| 2       | 2.7 gallons | 57 x 30 xh 25cm<br>22½" x 11½" xh 10" | 2.2kg<br>5 lbs.    |