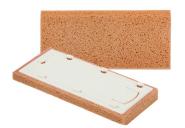

#### **WBSB**

- Brown sponge.
- Abrassive tile.
- Stronger quality sponge.

### **WBLSB**

- Brown sponge.
- Abrassive tile.
- Stronger quality sponge.

#### **WBPSB**

- Brown sponge.
- Abrassive tile.
- Stronger quality sponge.