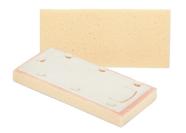

#### **WBSY**

- Yellow sponge.
- For sanded and unsanded grout.

#### **WBLSY**

- Yellow sponge.
- For sanded and unsanded grout.

#### **WBPSY**

- Yellow sponge.
- For sanded and unsanded grout.