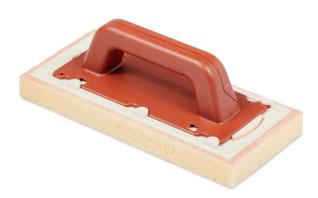

# **SMALL SPONGES**

- Small sponges for wall and floor installation.
- Size of all sponges 11" x 5" x 1"
- Use with WBHANDLE