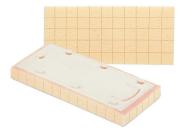

### WBSYC

- Yellow cut sponge.
- Slits grab more sand.
- Faster clean-up.

### WBLSYC

- Yellow cut sponge.
- Slits grab more sand.
- Faster clean-up.

## WBPSYC

- Yellow cut sponge.
- Slits grab more sand.
- Faster clean-up.