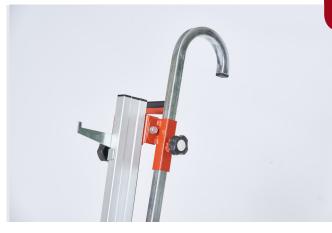

## **TCCARTADV**

- A-Frame cart ADV for transporting and handling large format tile.
- Two height adjustable hooks for Easy-Move frame.
- Four wheels.
- Two wheels with locks.
- Lightweight design and aluminum components.
- Strong with maximum load pf 551 lbs.