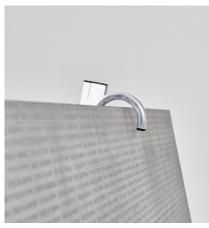

## **TCCARTADV**

- A-Frame cart ADV for transporting and handling large format tile.
- Two height adjustable hooks for Easy-Move frame.
- Four wheels.
- Two wheels with locks.
- Lightweight design and aluminum components.
- Strong with maximum load pf 551 lbs.