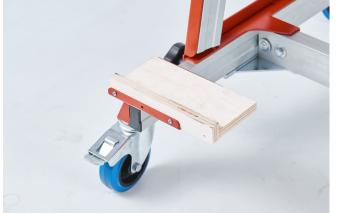

## **TCCARTADV**

- A-Frame cart ADV for transporting and handling large format tile.
- Two height adjustable hooks for Easy-Move frame.
- Four wheels.
- Two wheels with locks.
- Lightweight design and aluminum components.
- Strong with maximum load pf 551 lbs.

- Easy and safe for "back-buttering"
- When Easy-Move frame is placed on the cart the suction cups are easily accessible.
- One side of the cart can be used as storage.
- On the storage side are 2 height-adjustable rubber supports.
- Wooden planks with rubber edges on both side provides safe support for the tile or slab.