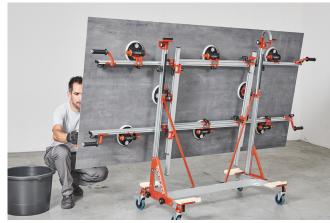

## **CART ADV**

## **TCCARTADV**

- A-Frame cart ADV for transporting and handling large format tile.
- Two height adjustable hooks for Easy-Move frame.
- Four wheels.
- Two wheels with locks.
- Lightweight design and aluminum components.
- Strong with maximum load pf 551 lbs.

- Easy and safe for "back-buttering"
- When Easy-Move frame is placed on the cart the suction cups are easily accessible.
- One side of the cart can be used as storage.
- On the storage side are 2 height-adjustable rubber supports.
- Wooden planks with rubber edges on both side provides safe support for the tile or slab.