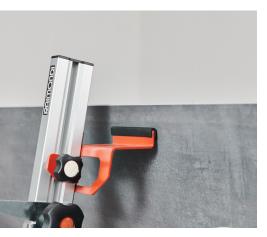

## **TCCARTADV**

- A-Frame cart ADV for transporting and handling large format tile.
- Two height adjustable hooks for Easy-Move frame.
- Four wheels.
- Two wheels with locks.
- Lightweight design and aluminum components.
- Strong with maximum load pf 551 lbs.

- Easy and safe for "back-buttering"
- When Easy-Move frame is placed on the cart the suction cups are easily accessible.
- One side of the cart can be used as storage.
- On the storage side are 2 height-adjustable rubber supports.
- Wooden planks with rubber edges on both side provides safe support for the tile or slab.