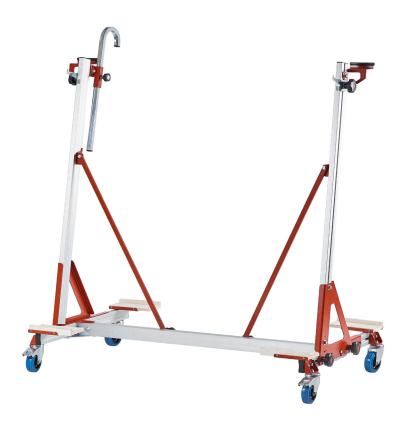

## **CART ADV**

## **TCCARTADV**

- A-Frame cart ADV for transporting and handling large format tile.
- Two height adjustable hooks for Easy-Move frame.
- Four wheels.
- Two wheels with locks.
- Lightweight design and aluminum components.
- Strong with maximum load pf 551 lbs.

- Easy and safe for "back-buttering"
- When Easy-Move frame is placed on the cart the suction cups are easily accessible.
- One side of the cart can be used as storage.
- On the storage side are 2 height-adjustable rubber supports.
- Wooden planks with rubber edges on both side provides safe support for the tile or slab.