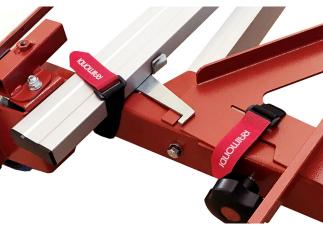

- Easy and safe for "back-buttering"
- When Easy-Move frame is placed on the cart the suction cups are easily accessible.
- One side of the cart can be used as storage.
- On the storage side are 2 height-adjustable rubber supports.
- Wooden planks with rubber edges on both side provides safe support for the tile or slab.