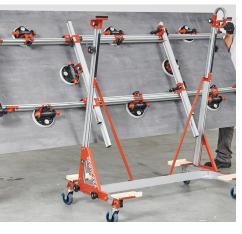

## **TCCARTADV**

- A-Frame cart ADV for transporting and handling large format tile.
- Two height adjustable hooks for Easy-Move frame.
- Four wheels.
- Two wheels with locks.
- Lightweight design and aluminum components.
- Strong with maximum load pf 551 lbs.

- Easy and safe for "back-buttering"
- When Easy-Move frame is placed on the cart the suction cups are easily accessible.
- One side of the cart can be used as storage.
- On the storage side are 2 height-adjustable rubber supports.
- Wooden planks with rubber edges on both side provides safe support for the tile or slab.