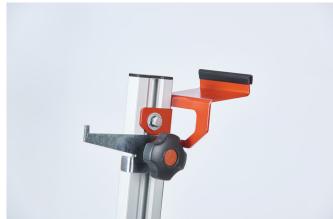

## **TCCARTADV**

- A-Frame cart ADV for transporting and handling large format tile.
- Two height adjustable hooks for Easy-Move frame.
- Four wheels.
- Two wheels with locks.
- Lightweight design and aluminum components.
- Strong with maximum load pf 551 lbs.

- Easy and safe for "back-buttering"
- When Easy-Move frame is placed on the cart the suction cups are easily accessible.
- One side of the cart can be used as storage.
- On the storage side are 2 height-adjustable rubber supports.
- Wooden planks with rubber edges on both side provides safe support for the tile or slab.