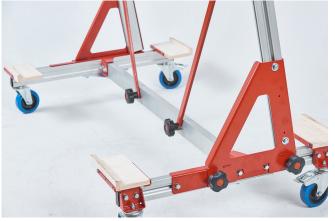

## **TCCARTADV**

- A-Frame cart ADV for transporting and handling large format tile.
- Two height adjustable hooks for Easy-Move frame.
- Four wheels.
- Two wheels with locks.
- Lightweight design and aluminum components.
- Strong with maximum load pf 551 lbs.

- Easy and safe for "back-buttering"
- When Easy-Move frame is placed on the cart the suction cups are easily accessible.
- One side of the cart can be used as storage.
- On the storage side are 2 height-adjustable rubber supports.
- Wooden planks with rubber edges on both side provides safe support for the tile or slab.