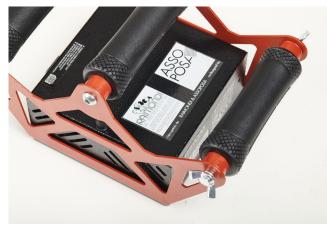

## **VSVOLPINO**

- Battery operated vibrator for installing large format tiles.
- Expels air from adhesive underneath tile or slab.
- Optimizes the distribution of the adhesive.
- High frequency vibration guarantees maximum efficiency with less stress on the tile.
- Three handles to be used in both configuration.
- Comes in bag with charger and battery.

- Three handles ensures low user fatigue when using for a long period of time.
- Vibrates onto surfaces up to 1,600 to 2,000 sq.ft. on a single charge.
- Battery powered, rechargeable and cordless.
- Rechargeable battery supplied with charger.
- LED light indicator for battery charging.
- Up to 3-hours for complete charge.