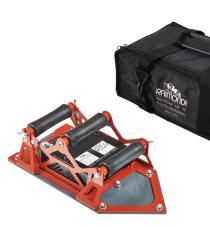

## **VSVOLPINO**

- Battery operated vibrator for installing large format tiles.
- Expels air from adhesive underneath tile or slab.
- Optimizes the distribution of the adhesive.
- High frequency vibration guarantees maximum efficiency with less stress on the tile.
- Three handles to be used in both configuration.
- Comes in bag with charger and battery.

- Three handles ensures low user fatigue when using for a long period of time.
- Vibrates onto surfaces up to 1,600 to 2,000 sq.ft. on a single charge.
- Battery powered, rechargeable and cordless.
- Rechargeable battery supplied with charger.
- LED light indicator for battery charging.
- Up to 3-hours for complete charge.