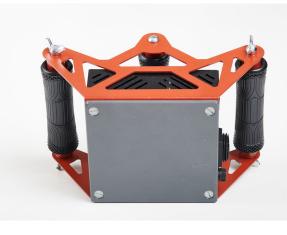

## **VSVOLPINO**

- Battery operated vibrator for installing large format tiles.
- Expels air from adhesive underneath tile or slab.
- Optimizes the distribution of the adhesive.
- High frequency vibration guarantees maximum efficiency with less stress on the tile.
- Three handles to be used in both configuration.
- Comes in bag with charger and battery.

- Three handles ensures low user fatigue when using for a long period of time.
- Vibrates onto surfaces up to 1,600 to 2,000 sq.ft. on a single charge.
- Battery powered, rechargeable and cordless.
- Rechargeable battery supplied with charger.
- LED light indicator for battery charging.
- Up to 3-hours for complete charge.