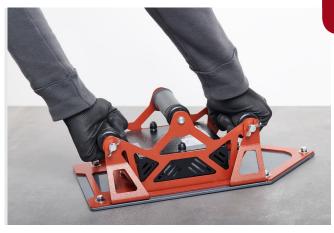

## **VSVOLPINO**

- Battery operated vibrator for installing large format tiles.
- Expels air from adhesive underneath tile or slab.
- Optimizes the distribution of the adhesive.
- High frequency vibration guarantees maximum efficiency with less stress on the tile.
- Three handles to be used in both configuration.
- Comes in bag with charger and battery.

- Three handles ensures low user fatigue when using for a long period of time.
- Vibrates onto surfaces up to 1,600 to 2,000 sq.ft. on a single charge.
- Battery powered, rechargeable and cordless.
- Rechargeable battery supplied with charger.
- LED light indicator for battery charging.
- Up to 3-hours for complete charge.