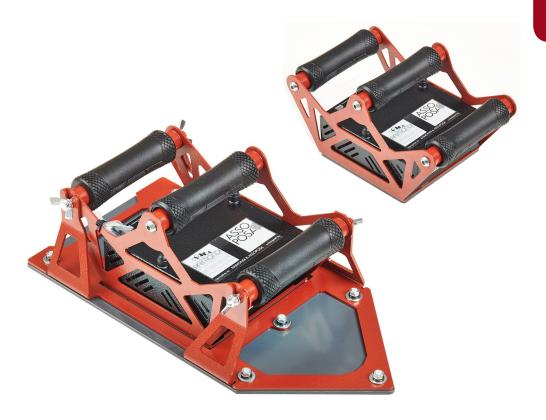

## **VOLPINO**

## **VSVOLPINO**

- Battery operated vibrator for installing large format tiles.
- Expels air from adhesive underneath tile or slab.
- Optimizes the distribution of the adhesive.
- High frequency vibration guarantees maximum efficiency with less stress on the tile.
- Three handles to be used in both configuration.
- Comes in bag with charger and battery.

- Three handles ensures low user fatigue when using for a long period of time.
- Vibrates onto surfaces up to 1,600 to 2,000 sq.ft. on a single charge.
- Battery powered, rechargeable and cordless.
- Rechargeable battery supplied with charger.
- LED light indicator for battery charging.
- Up to 3-hours for complete charge.