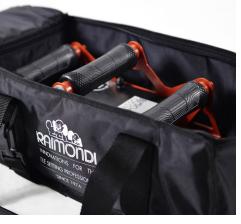

## **VSVOLPINO**

- Battery operated vibrator for installing large format tiles.
- Expels air from adhesive underneath tile or slab.
- Optimizes the distribution of the adhesive.
- High frequency vibration guarantees maximum efficiency with less stress on the tile.
- Three handles to be used in both configuration.
- Comes in bag with charger and battery.