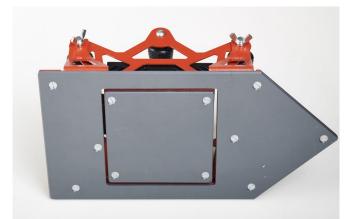

| FULL-SIZE    | LENGTH       | WIDTH      | UNIT NET<br>WEIGHT |  |
|--------------|--------------|------------|--------------------|--|
| 90cm - 160cm | 90cm - 160cm | 63 x 63 cm | 20.4kg             |  |
| 35½" - 63"   | 35½" - 63"   | 25" x 25"  | 45 lbs.            |  |