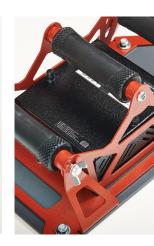

## **VSVOLPINO**

- Battery operated vibrator for installing large format tiles.
- Expels air from adhesive underneath tile or slab.
- Optimizes the distribution of the adhesive.
- High frequency vibration guarantees maximum efficiency with less stress on the tile.
- Three handles to be used in both configuration.
- Comes in bag with charger and battery.

- Three handles ensures low user fatigue when using for a long period of time.
- Vibrates onto surfaces up to 1,600 to 2,000 sq.ft. on a single charge.
- Battery powered, rechargeable and cordless.
- Rechargeable battery supplied with charger.
- LED light indicator for battery charging.
- Up to 3-hours for complete charge.