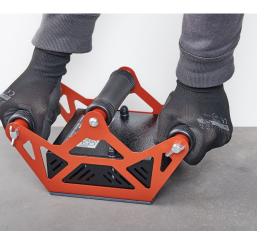

## **VSVOLPINO**

- Battery operated vibrator for installing large format tiles.
- Expels air from adhesive underneath tile or slab.
- Optimizes the distribution of the adhesive.
- High frequency vibration guarantees maximum efficiency with less stress on the tile.
- Three handles to be used in both configuration.
- Comes in bag with charger and battery.

- Three handles ensures low user fatigue when using for a long period of time.
- Vibrates onto surfaces up to 1,600 to 2,000 sq.ft. on a single charge.
- Battery powered, rechargeable and cordless.
- Rechargeable battery supplied with charger.
- LED light indicator for battery charging.
- Up to 3-hours for complete charge.