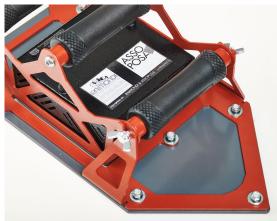

## **VSVOLPINO**

- Battery operated vibrator for installing large format tiles.
- Expels air from adhesive underneath tile or slab.
- Optimizes the distribution of the adhesive.
- High frequency vibration guarantees maximum efficiency with less stress on the tile.
- Three handles to be used in both configuration.
- Comes in bag with charger and battery.

- Three handles ensures low user fatigue when using for a long period of time.
- Vibrates onto surfaces up to 1,600 to 2,000 sq.ft. on a single charge.
- Battery powered, rechargeable and cordless.
- Rechargeable battery supplied with charger.
- LED light indicator for battery charging.
- Up to 3-hours for complete charge.