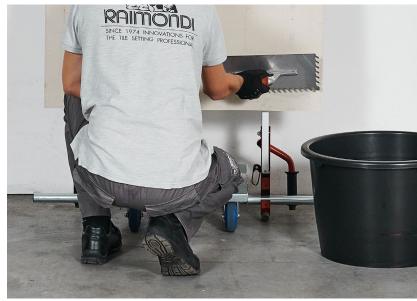

## **TCLFWKEM**

- Device to assist installation of large format tiles.
- This device allows for single-operator to collect large format tile.
- Transport large format tiles, back-butter and lay down to install using this assist device.
- Suitable for tile thickness from 3mm up to 20mm  $\binom{1}{8}$   $\frac{3}{4}$ ")
- Unit weight for device: 19.6lbs (8.9kg).

- Use with the Easy-Move full frame, Easy-Move bars and Easy-Move 150.
- Four (4) swiveling wheels which can be adjusted to adjust large format tile size.
- Two (2) ergonomic handles with quick coupling system to the cart and anti-slip rubber pads.