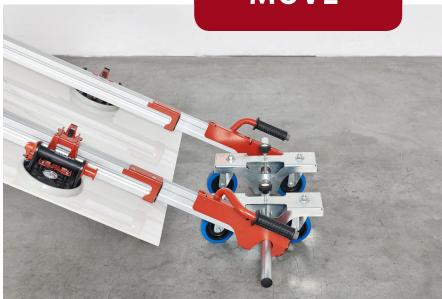

## **EASY** MOVE

- Use with the Easy-Move full frame, Easy-Move bars and Easy-Move 150.
- Four (4) swiveling wheels which can be adjusted to adjust large format tile size.
- Two (2) ergonomic handles with quick coupling system to the cart and anti-slip rubber pads.