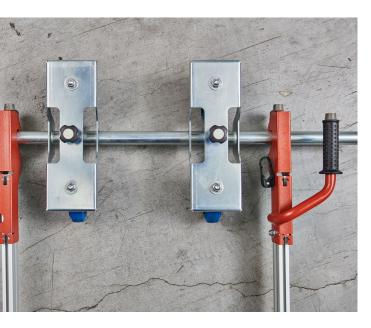

- Use with the Easy-Move full frame, Easy-Move bars and Easy-Move 150.
- Four (4) swiveling wheels which can be adjusted to adjust large format tile size.
- Two (2) ergonomic handles with quick coupling system to the cart and anti-slip rubber pads.