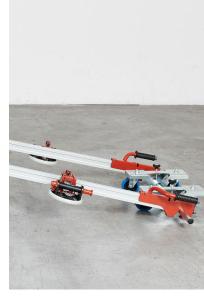

## **TCLFWKEM**

- Device to assist installation of large format tiles.
- This device allows for single-operator to collect large format tile.
- Transport large format tiles, back-butter and lay down to install using this assist device.
- Suitable for tile thickness from 3mm up to 20mm  $\binom{1}{8}$   $\frac{3}{4}$ ")
- Unit weight for device: 19.6lbs (8.9kg).

- Use with the Easy-Move full frame, Easy-Move bars and Easy-Move 150.
- Four (4) swiveling wheels which can be adjusted to adjust large format tile size.
- Two (2) ergonomic handles with quick coupling system to the cart and anti-slip rubber pads.

## **EASY** MOVE