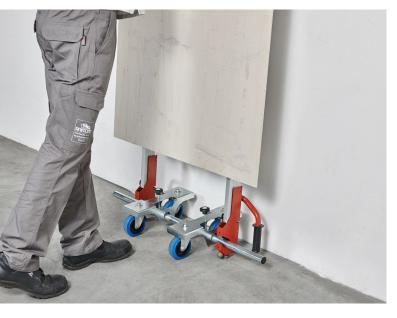

## **TCLFWKEM**

- Device to assist installation of large format tiles.
- This device allows for single-operator to collect large format tile.
- Transport large format tiles, back-butter and lay down to install using this assist device.
- Suitable for tile thickness from 3mm up to 20mm  $\binom{1}{8}$   $\frac{3}{4}$ ")
- Unit weight for device: 19.6lbs (8.9kg).

- Use with the Easy-Move full frame, Easy-Move bars and Easy-Move 150.
- Four (4) swiveling wheels which can be adjusted to adjust large format tile size.
- Two (2) ergonomic handles with quick coupling system to the cart and anti-slip rubber pads.