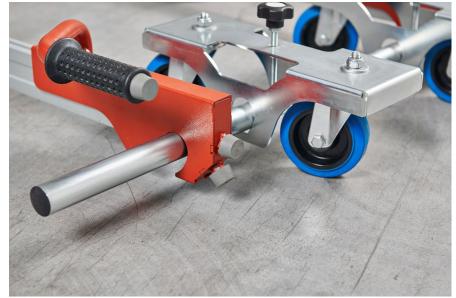

## **TCLFWKEM**

- Device to assist installation of large format tiles.
- This device allows for single-operator to collect large format tile.
- Transport large format tiles, back-butter and lay down to install using this assist device.
- Suitable for tile thickness from 3mm up to 20mm  $\binom{1}{8}$   $\frac{3}{4}$ ")
- Unit weight for device: 19.6lbs (8.9kg).

- Use with the Easy-Move full frame, Easy-Move bars and Easy-Move 150.
- Four (4) swiveling wheels which can be adjusted to adjust large format tile size.
- Two (2) ergonomic handles with quick coupling system to the cart and anti-slip rubber pads.