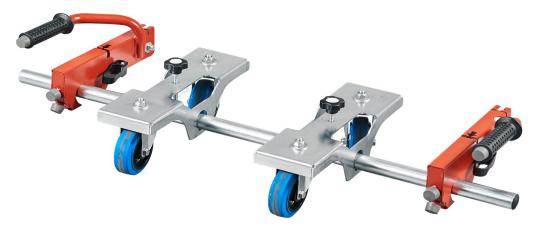

## **TCLFWKEM**

- Device to assist installation of large format tiles.
- This device allows for single-operator to collect large format tile.
- Transport large format tiles, back-butter and lay down to install using this assist device.
- Suitable for tile thickness from 3mm up to 20mm  $\binom{1}{8}$   $\frac{3}{4}$ ")
- Unit weight for device: 19.6lbs (8.9kg).

- Use with the Easy-Move full frame, Easy-Move bars and Easy-Move 150.
- Four (4) swiveling wheels which can be adjusted to adjust large format tile size.
- Two (2) ergonomic handles with quick coupling system to the cart and anti-slip rubber pads.