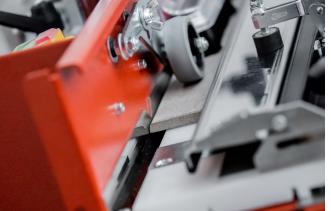

### BD1WD

- Bulldog machine with single-head bullnose.
- Gear ratio of motor to wheel 1: 1.6
- Drive belt type poly V
- Motor 1.5 HP
- Motor 3,660 RPM
- Wheel performs 5,370 RPM
- Heavy duty water pumps for blade cooling
- Full bullnose and beveling.
- Create 1/2 bullnose
- Full bullnose
- 45° bevel

- Works on marble, granite, porcelain, single and double-fired.
- Three levels of finish: rough | finished | polished
- Maximum length of shaping 80cm (31.5")
- Minimum tile width 4cm (1.5")
- Maximum tile width 60cm (23 5/8")
- Maximum depth shaping/radius half bullnose: 30mm (1 3/16")
- Maximum depth of shaping full bullnose: 22mm (7/8")