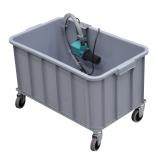

ished
- Maximum length of shaping 80cm (31.5")
- Minimum tile width 4cm (1.5")
- Maximum tile width 60cm (23 5/8")
- Maximum depth shaping/radius half bullnose: 30mm (1 3/16")
- Maximum depth of shaping full bullnose: 22mm (7/8")

| SHAPING | SHAPING      | MAX.          | MAX.                | DIMENSIONS          | UNIT NET   |
|---------|--------------|---------------|---------------------|---------------------|------------|
| LENGTH  | WIDTH        | FULL BULLNOSE | HALF-BULLNOSE       |                     | WEIGHT     |
| 80 cm   | 4 cm - 60 cm | 22 mm         | 30 mm               | 90 x 80xh 70cm      | 75kg       |
| 31½"    | 1½" - 235%"  | %"            | 1³/ <sub>16</sub> " | 35½" x 31½" xh 27½" | 165.3 lbs. |

### BULLDOG MACHINES



























## **ACCESSORIES**



### **BDWT**

High Capacity removable water tank with heavy duty pump.



### **DSWBD**

Replacement dressing stone for bulldog 1" x 8" xh 3%"



### **BDSETT**

Extension side table for Bulldog single-head (BD1WD)