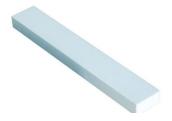

.5")
- Maximum tile width 60cm (23 5/8")
- Maximum depth shaping/radius half bullnose: 30mm (1 3/16")
- Maximum depth of shaping full bullnose: 22mm (7/8")

| SHAPING | SHAPING      | MAX.          | MAX.                | DIMENSIONS          | UNIT NET   |
|---------|--------------|---------------|---------------------|---------------------|------------|
| LENGTH  | WIDTH        | FULL BULLNOSE | HALF-BULLNOSE       |                     | WEIGHT     |
| 80 cm   | 4 cm - 60 cm | 22 mm         | 30 mm               | 90 x 80xh 70cm      | 75kg       |
| 31½"    | 1½" - 235%"  | %"            | 1³/ <sub>16</sub> " | 35½" x 31½" xh 27½" | 165.3 lbs. |

### BULLDOG MACHINES



























## **ACCESSORIES**



### **BDWT**

High Capacity removable water tank with heavy duty pump.



### **DSWBD**

Replacement dressing stone for bulldog 1" x 8" xh 3%"



### **BDSETT**

Extension side table for Bulldog single-head (BD1WD)