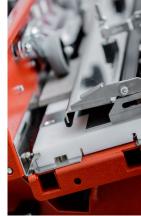

### BD1WD

- Bulldog machine with single-head bullnose.
- Gear ratio of motor to wheel 1: 1.6
- Drive belt type poly V
- Motor 1.5 HP
- Motor 3,660 RPM
- Wheel performs 5,370 RPM
- Heavy duty water pumps for blade cooling
- Full bullnose and beveling.
- Create 1/2 bullnose
- Full bullnose
- 45° bevel

- Works on marble, granite, porcelain, single and double-fired.
- Three levels of finish: rough | finished | polished
- Maximum length of shaping 80cm (31.5")
- Minimum tile width 4cm (1.5")
- Maximum tile width 60cm (23 5/8")
- Maximum depth shaping/radius half bullnose: 30mm (1 3/16")
- Maximum depth of shaping full bullnose: 22mm (7/8")