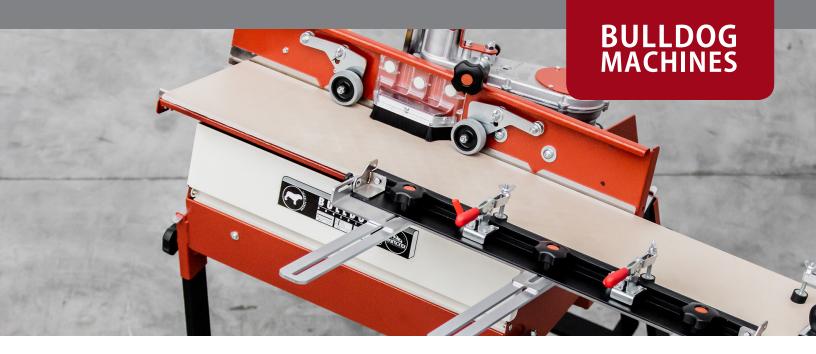

# **SINGLE-HEAD BULLDOG**

### BD1WD

- Bulldog machine with single-head bullnose.
- Gear ratio of motor to wheel 1: 1.6
- Drive belt type poly V
- Motor 1.5 HP
- Motor 3,660 RPM
- Wheel performs 5,370 RPM
- Heavy duty water pumps for blade cooling
- Full bullnose and beveling.
- Create 1/2 bullnose
- Full bullnose
- 45° bevel

- Works on marble, granite, porcelain, single and double-fired.
- Three levels of finish: rough | finished | polished
- Maximum length of shaping 80cm (31.5")
- Minimum tile width 4cm (1.5")
- Maximum tile width 60cm (23 5/8")
- Maximum depth shaping/radius half bullnose: 30mm (1 3/16")
- Maximum depth of shaping full bullnose: 22mm (7/8")

### BULLDOG MACHINES