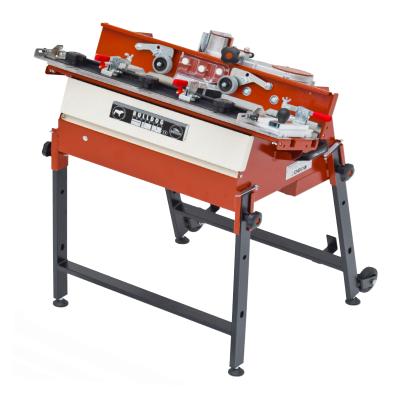

# **SINGLE-HEAD BULLDOG**

### BD1WD

- Bulldog machine with single-head bullnose.
- Gear ratio of motor to wheel 1: 1.6
- Drive belt type poly V
- Motor 1.5 HP
- Motor 3,660 RPM
- Wheel performs 5,370 RPM
- Heavy duty water pumps for blade cooling
- Full bullnose and beveling.
- Create 1/2 bullnose
- Full bullnose
- 45° bevel

- Works on marble, granite, porcelain, single and double-fired.
- Three levels of finish: rough | finished | polished
- Maximum length of shaping 80cm (31.5")
- Minimum tile width 4cm (1.5")
- Maximum tile width 60cm (23 5/8")
- Maximum depth shaping/radius half bullnose: 30mm (1 3/16")
- Maximum depth of shaping full bullnose: 22mm (7/8")

| SHAPING | SHAPING      | MAX.          | MAX.                | DIMENSIONS          | UNIT NET   |
|---------|--------------|---------------|---------------------|---------------------|------------|
| LENGTH  | WIDTH        | FULL BULLNOSE | HALF-BULLNOSE       |                     | WEIGHT     |
| 80 cm   | 4 cm - 60 cm | 22 mm         | 30 mm               | 90 x 80xh 70cm      | 75kg       |
| 31½"    | 1½" - 235%"  | %"            | 1³/ <sub>16</sub> " | 35½" x 31½" xh 27½" | 165.3 lbs. |