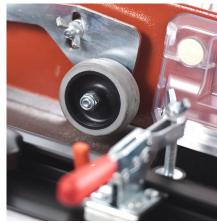

finish: rough | finished | polished
- Maximum length of shaping 80cm (31.5")
- Minimum tile width 4cm (1.5")
- Maximum tile width 60cm (23 5/8")
- Maximum depth shaping/radius half bullnose: 30mm (1 3/16")
- Maximum depth of shaping full bullnose: 22mm (7/8")

| SHAPING | SHAPING      | MAX.          | MAX.                | DIMENSIONS          | UNIT NET   |
|---------|--------------|---------------|---------------------|---------------------|------------|
| LENGTH  | WIDTH        | FULL BULLNOSE | HALF-BULLNOSE       |                     | WEIGHT     |
| 80 cm   | 4 cm - 60 cm | 22 mm         | 30 mm               | 90 x 80xh 70cm      | 75kg       |
| 31½"    | 1½" - 235%"  | %"            | 1³/ <sub>16</sub> " | 35½" x 31½" xh 27½" | 165.3 lbs. |

### BULLDOG MACHINES



























## **ACCESSORIES**



### **BDWT**

High Capacity removable water tank with heavy duty pump.



### **DSWBD**

Replacement dressing stone for bulldog 1" x 8" xh 3%"



### **BDSETT**

Extension side table for Bulldog single-head (BD1WD)