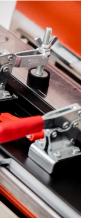

# **SINGLE-HEAD BULLDOG**

### BD1WD

- Bulldog machine with single-head bullnose.
- Gear ratio of motor to wheel 1: 1.6
- Drive belt type poly V
- Motor 1.5 HP
- Motor 3,660 RPM
- Wheel performs 5,370 RPM
- Heavy duty water pumps for blade cooling
- Full bullnose and beveling.
- Create 1/2 bullnose
- Full bullnose
- 45° bevel

- Works on marble, granite, porcelain, single and double-fired.
- Three levels of finish: rough | finished | polished
- Maximum length of shaping 80cm (31.5")
- Minimum tile width 4cm (1.5")
- Maximum tile width 60cm (23 5/8")
- Maximum depth shaping/radius half bullnose: 30mm (1 3/16")
- Maximum depth of shaping full bullnose: 22mm (7/8")