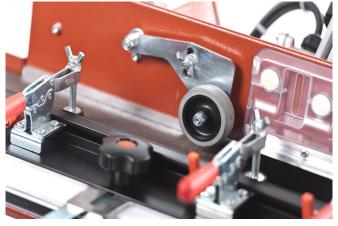

# **SINGLE-HEAD BULLDOG**

### BD1WD

- Bulldog machine with single-head bullnose.
- Gear ratio of motor to wheel 1: 1.6
- Drive belt type poly V
- Motor 1.5 HP
- Motor 3,660 RPM
- Wheel performs 5,370 RPM
- Heavy duty water pumps for blade cooling
- Full bullnose and beveling.
- Create 1/2 bullnose
- Full bullnose
- 45° bevel

- Works on marble, granite, porcelain, single and double-fired.
- Three levels of finish: rough | finished | polished
- Maximum length of shaping 80cm (31.5")
- Minimum tile width 4cm (1.5")
- Maximum tile width 60cm (23 5/8")
- Maximum depth shaping/radius half bullnose: 30mm (1 3/16")
- Maximum depth of shaping full bullnose: 22mm (7/8")