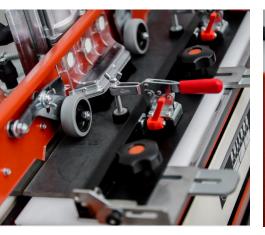

# **SINGLE-HEAD BULLDOG**

### BD1WD

- Bulldog machine with single-head bullnose.
- Gear ratio of motor to wheel 1: 1.6
- Drive belt type poly V
- Motor 1.5 HP
- Motor 3,660 RPM
- Wheel performs 5,370 RPM
- Heavy duty water pumps for blade cooling
- Full bullnose and beveling.
- Create 1/2 bullnose
- Full bullnose
- 45° bevel

- Works on marble, granite, porcelain, single and double-fired.
- Three levels of finish: rough | finished | polished
- Maximum length of shaping 80cm (31.5")
- Minimum tile width 4cm (1.5")
- Maximum tile width 60cm (23 5/8")
- Maximum depth shaping/radius half bullnose: 30mm (1 3/16")
- Maximum depth of shaping full bullnose: 22mm (7/8")