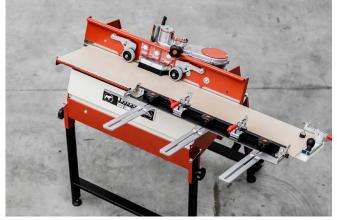

# **SINGLE-HEAD BULLDOG**

### BD1WD

- Bulldog machine with single-head bullnose.
- Gear ratio of motor to wheel 1: 1.6
- Drive belt type poly V
- Motor 1.5 HP
- Motor 3,660 RPM
- Wheel performs 5,370 RPM
- Heavy duty water pumps for blade cooling
- Full bullnose and beveling.
- Create 1/2 bullnose
- Full bullnose
- 45° bevel

- Works on marble, granite, porcelain, single and double-fired.
- Three levels of finish: rough | finished | polished
- Maximum length of shaping 80cm (31.5")
- Minimum tile width 4cm (1.5")
- Maximum tile width 60cm (23 5/8")
- Maximum depth shaping/radius half bullnose: 30mm (1 3/16")
- Maximum depth of shaping full bullnose: 22mm (7/8")

| SHAPING | SHAPING      | MAX.          | MAX.                | DIMENSIONS          | UNIT NET   |
|---------|--------------|---------------|---------------------|---------------------|------------|
| LENGTH  | WIDTH        | FULL BULLNOSE | HALF-BULLNOSE       |                     | WEIGHT     |
| 80 cm   | 4 cm - 60 cm | 22 mm         | 30 mm               | 90 x 80xh 70cm      | 75kg       |
| 31½"    | 1½" - 235%"  | %"            | 1³/ <sub>16</sub> " | 35½" x 31½" xh 27½" | 165.3 lbs. |