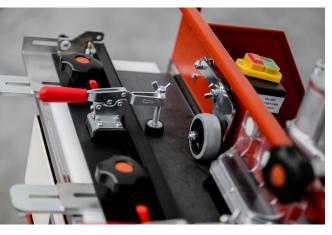

nish: rough | finished | polished
- Maximum length of shaping 80cm (31.5")
- Minimum tile width 4cm (1.5")
- Maximum tile width 60cm (23 5/8")
- Maximum depth shaping/radius half bullnose: 30mm (1 3/16")
- Maximum depth of shaping full bullnose: 22mm (7/8")

| SHAPING | SHAPING      | MAX.          | MAX.                | DIMENSIONS          | UNIT NET   |
|---------|--------------|---------------|---------------------|---------------------|------------|
| LENGTH  | WIDTH        | FULL BULLNOSE | HALF-BULLNOSE       |                     | WEIGHT     |
| 80 cm   | 4 cm - 60 cm | 22 mm         | 30 mm               | 90 x 80xh 70cm      | 75kg       |
| 31½"    | 1½" - 235%"  | %"            | 1³/ <sub>16</sub> " | 35½" x 31½" xh 27½" | 165.3 lbs. |

### BULLDOG MACHINES



























## **ACCESSORIES**



### **BDWT**

High Capacity removable water tank with heavy duty pump.



### **DSWBD**

Replacement dressing stone for bulldog 1" x 8" xh 3%"



### **BDSETT**

Extension side table for Bulldog single-head (BD1WD)