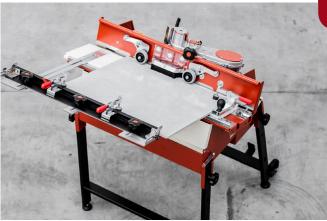

# **SINGLE-HEAD BULLDOG**

### BD1WD

- Bulldog machine with single-head bullnose.
- Gear ratio of motor to wheel 1: 1.6
- Drive belt type poly V
- Motor 1.5 HP
- Motor 3,660 RPM
- Wheel performs 5,370 RPM
- Heavy duty water pumps for blade cooling
- Full bullnose and beveling.
- Create 1/2 bullnose
- Full bullnose
- 45° bevel

- Works on marble, granite, porcelain, single and double-fired.
- Three levels of finish: rough | finished | polished
- Maximum length of shaping 80cm (31.5")
- Minimum tile width 4cm (1.5")
- Maximum tile width 60cm (23 5/8")
- Maximum depth shaping/radius half bullnose: 30mm (1 3/16")
- Maximum depth of shaping full bullnose: 22mm (7/8")