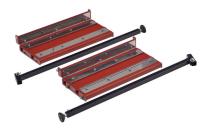

half bullnose: 30mm (1 3/16")
- Maximum depth of shaping full bullnose: 22mm (7/8")

| SHAPING | SHAPING      | MAX.          | MAX.                | DIMENSIONS          | UNIT NET   |
|---------|--------------|---------------|---------------------|---------------------|------------|
| LENGTH  | WIDTH        | FULL BULLNOSE | HALF-BULLNOSE       |                     | WEIGHT     |
| 80 cm   | 4 cm - 60 cm | 22 mm         | 30 mm               | 90 x 80xh 70cm      | 75kg       |
| 31½"    | 1½" - 235%"  | %"            | 1³/ <sub>16</sub> " | 35½" x 31½" xh 27½" | 165.3 lbs. |

### BULLDOG MACHINES



























## **ACCESSORIES**



### **BDWT**

High Capacity removable water tank with heavy duty pump.



### **DSWBD**

Replacement dressing stone for bulldog 1" x 8" xh 3%"



### **BDSETT**

Extension side table for Bulldog single-head (BD1WD)