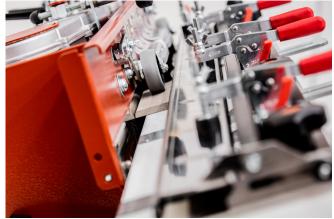

# **SINGLE-HEAD BULLDOG**

### BD1WD

- Bulldog machine with single-head bullnose.
- Gear ratio of motor to wheel 1: 1.6
- Drive belt type poly V
- Motor 1.5 HP
- Motor 3,660 RPM
- Wheel performs 5,370 RPM
- Heavy duty water pumps for blade cooling
- Full bullnose and beveling.
- Create 1/2 bullnose
- Full bullnose
- 45° bevel

- Works on marble, granite, porcelain, single and double-fired.
- Three levels of finish: rough | finished | polished
- Maximum length of shaping 80cm (31.5")
- Minimum tile width 4cm (1.5")
- Maximum tile width 60cm (23 5/8")
- Maximum depth shaping/radius half bullnose: 30mm (1 3/16")
- Maximum depth of shaping full bullnose: 22mm (7/8")