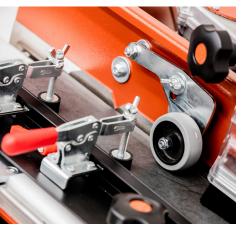

### BD1WD

- Bulldog machine with single-head bullnose.
- Gear ratio of motor to wheel 1: 1.6
- Drive belt type poly V
- Motor 1.5 HP
- Motor 3,660 RPM
- Wheel performs 5,370 RPM
- Heavy duty water pumps for blade cooling
- Full bullnose and beveling.
- Create 1/2 bullnose
- Full bullnose
- 45° bevel