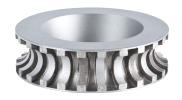

#### **VSTERRANOVA**

- For laying tiles in mud bed using the vibration method.
- High vibration frequency.
- Leveling of the tiles and full bond with the mud.
- Telescopic handle.
- Three vibration speed.
- 44 rollers of diameter of 40 mm (1 5/8")