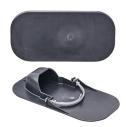

#### **LTSHS**

Small slab holder for 19" x 19" to 26" x 26" slab over 3/4" thickness.

### **LTSHL**

Large slab holder from 19" x 19" to 40" x 40" slab over  $\frac{3}{4}$ " thickness.