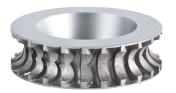

#### **VSTERRANOVA**

- For laying tiles in mud bed using the vibration method.
- High vibration frequency.
- Leveling of the tiles and full bond with the mud.
- Telescopic handle.
- Three vibration speed.
- 44 rollers of diameter of 40 mm (1 5/8")