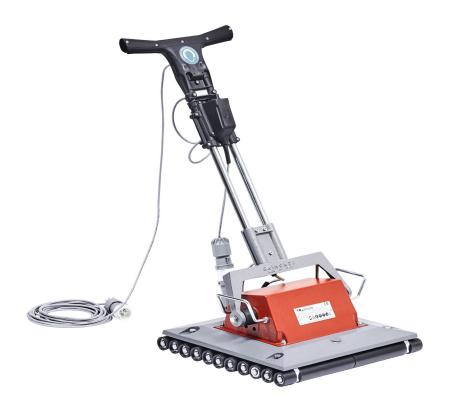

# **TERRANOVA**

#### **VSTERRANOVA**

- For laying tiles in mud bed using the vibration method.
- High vibration frequency.
- Leveling of the tiles and full bond with the mud.
- Telescopic handle.
- Three vibration speed.
- 44 rollers of diameter of 40 mm (1 5/8")

| TRANSFORMER        | RPM          | DIMENSIONS         | UNIT NET<br>WEIGHT   |
|--------------------|--------------|--------------------|----------------------|
| 110vlt. to 42 vlt. | 8600 / 10300 | 31.5" x 20" xh 12" | 124.8lbs.<br>56.6 kg |