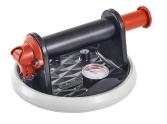

#### **LTVSCG**

Single vacuum suction cup with gauge. Ensures a constant and accurate monitoring of sutcion level.