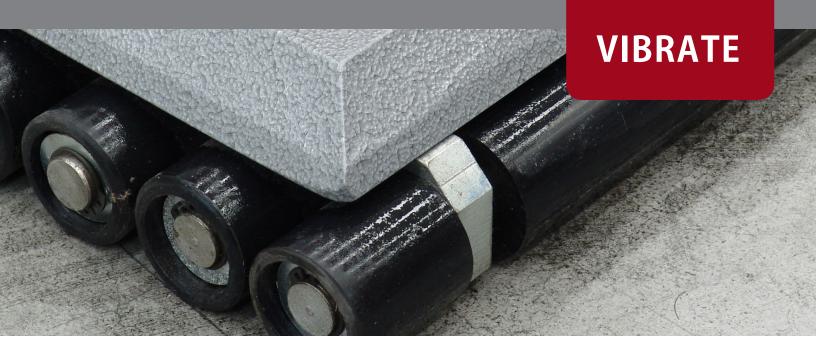

# **VIBRATE**

# **TERRANOVA**

#### **VSTERRANOVA**

- For laying tiles in mud bed using the vibration method.
- High vibration frequency.
- Leveling of the tiles and full bond with the mud.
- Telescopic handle.
- Three vibration speed.
- 44 rollers of diameter of 40 mm (1 5/8")

| TRANSFORMER        | RPM          | DIMENSIONS         | UNIT NET<br>WEIGHT   |
|--------------------|--------------|--------------------|----------------------|
| 110vlt. to 42 vlt. | 8600 / 10300 | 31.5" x 20" xh 12" | 124.8lbs.<br>56.6 kg |