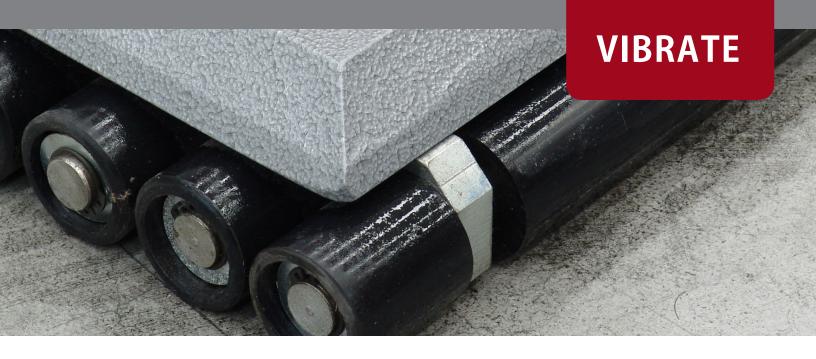

# **VIBRATE**

#### **VSTERRANOVA**

- For laying tiles in mud bed using the vibration method.
- High vibration frequency.
- Leveling of the tiles and full bond with the mud.
- Telescopic handle.
- Three vibration speed.
- 44 rollers of diameter of 40 mm (1 5/8")