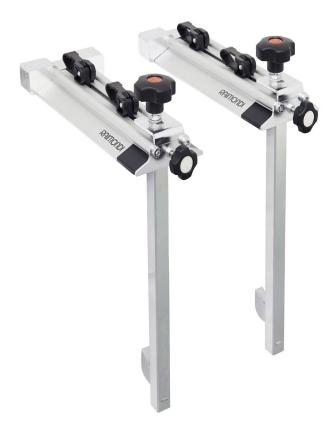

## **TCWBFUMC**

- Pair of miter clamps.
- For stair and countertop joining.
- Each clamped equipped with two (2) suction cups
- Full visibility of joining and corner while using miter clamps.
- Micrometric adjustment knobs.
- Side knob controls the horizontal adjustement.
- Top knob controls vertical adjustement.

- No tile length limits. For longer tiles add more clamps.
- Suitable for corner miter gluing and assmbling.
- Two stain-free rubber suction cups.
- Black reference bands/marks make is easy and quick to align the clamps.