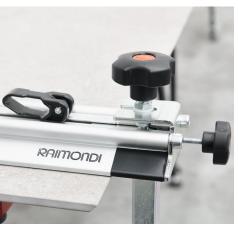

## **TCWBFUMC**

- Pair of miter clamps.
- For stair and countertop joining.
- Each clamped equipped with two (2) suction cups
- Full visibility of joining and corner while using miter clamps.
- Micrometric adjustment knobs.
- Side knob controls the horizontal adjustement.
- Top knob controls vertical adjustement.

- No tile length limits. For longer tiles add more clamps.
- Suitable for corner miter gluing and assmbling.
- Two stain-free rubber suction cups.
- Black reference bands/marks make is easy and quick to align the clamps.