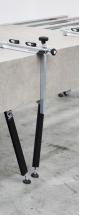

## **TCWBFUMC**

- Pair of miter clamps.
- For stair and countertop joining.
- Each clamped equipped with two (2) suction cups
- Full visibility of joining and corner while using miter clamps.
- Micrometric adjustment knobs.
- Side knob controls the horizontal adjustement.
- Top knob controls vertical adjustement.