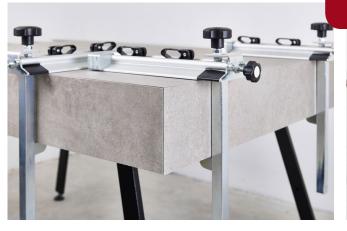

## **TCWBFUMC**

- Pair of miter clamps.
- For stair and countertop joining.
- Each clamped equipped with two (2) suction cups
- Full visibility of joining and corner while using miter clamps.
- Micrometric adjustment knobs.
- Side knob controls the horizontal adjustement.
- Top knob controls vertical adjustement.

- No tile length limits. For longer tiles add more clamps.
- Suitable for corner miter gluing and assmbling.
- Two stain-free rubber suction cups.
- Black reference bands/marks make is easy and quick to align the clamps.