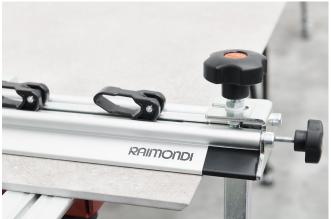

## **TCWBFUMC**

- Pair of miter clamps.
- For stair and countertop joining.
- Each clamped equipped with two (2) suction cups
- Full visibility of joining and corner while using miter clamps.
- Micrometric adjustment knobs.
- Side knob controls the horizontal adjustement.
- Top knob controls vertical adjustement.

- No tile length limits. For longer tiles add more clamps.
- Suitable for corner miter gluing and assmbling.
- Two stain-free rubber suction cups.
- Black reference bands/marks make is easy and quick to align the clamps.