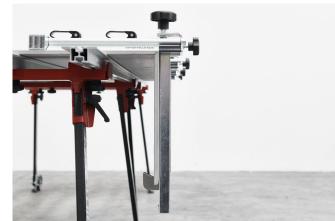

## **TCWBFUMC**

- Pair of miter clamps.
- For stair and countertop joining.
- Each clamped equipped with two (2) suction cups
- Full visibility of joining and corner while using miter clamps.
- Micrometric adjustment knobs.
- Side knob controls the horizontal adjustement.
- Top knob controls vertical adjustement.

- No tile length limits. For longer tiles add more clamps.
- Suitable for corner miter gluing and assmbling.
- Two stain-free rubber suction cups.
- Black reference bands/marks make is easy and quick to align the clamps.