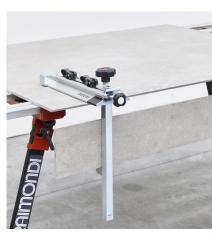

## **TCWBFUMC**

- Pair of miter clamps.
- For stair and countertop joining.
- Each clamped equipped with two (2) suction cups
- Full visibility of joining and corner while using miter clamps.
- Micrometric adjustment knobs.
- Side knob controls the horizontal adjustement.
- Top knob controls vertical adjustement.

- No tile length limits. For longer tiles add more clamps.
- Suitable for corner miter gluing and assmbling.
- Two stain-free rubber suction cups.
- Black reference bands/marks make is easy and quick to align the clamps.