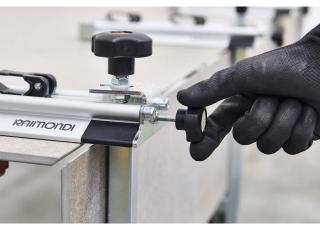

## **TCWBFUMC**

- Pair of miter clamps.
- For stair and countertop joining.
- Each clamped equipped with two (2) suction cups
- Full visibility of joining and corner while using miter clamps.
- Micrometric adjustment knobs.
- Side knob controls the horizontal adjustement.
- Top knob controls vertical adjustement.

- No tile length limits. For longer tiles add more clamps.
- Suitable for corner miter gluing and assmbling.
- Two stain-free rubber suction cups.
- Black reference bands/marks make is easy and quick to align the clamps.