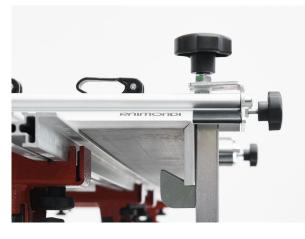

## **TCWBFUMC**

- Pair of miter clamps.
- For stair and countertop joining.
- Each clamped equipped with two (2) suction cups
- Full visibility of joining and corner while using miter clamps.
- Micrometric adjustment knobs.
- Side knob controls the horizontal adjustement.
- Top knob controls vertical adjustement.

- No tile length limits. For longer tiles add more clamps.
- Suitable for corner miter gluing and assmbling.
- Two stain-free rubber suction cups.
- Black reference bands/marks make is easy and quick to align the clamps.