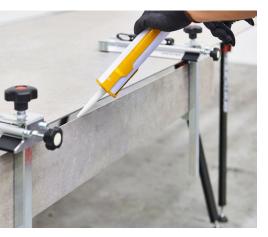

- No tile length limits. For longer tiles add more clamps.
- Suitable for corner miter gluing and assmbling.
- Two stain-free rubber suction cups.
- Black reference bands/marks make is easy and quick to align the clamps.