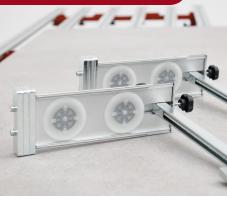

- No tile length limits. For longer tiles add more clamps.
- Suitable for corner miter gluing and assmbling.
- Two stain-free rubber suction cups.
- Black reference bands/marks make is easy and quick to align the clamps.