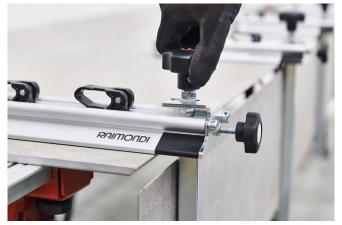

## **TCWBFUMC**

- Pair of miter clamps.
- For stair and countertop joining.
- Each clamped equipped with two (2) suction cups
- Full visibility of joining and corner while using miter clamps.
- Micrometric adjustment knobs.
- Side knob controls the horizontal adjustement.
- Top knob controls vertical adjustement.

- No tile length limits. For longer tiles add more clamps.
- Suitable for corner miter gluing and assmbling.
- Two stain-free rubber suction cups.
- Black reference bands/marks make is easy and quick to align the clamps.