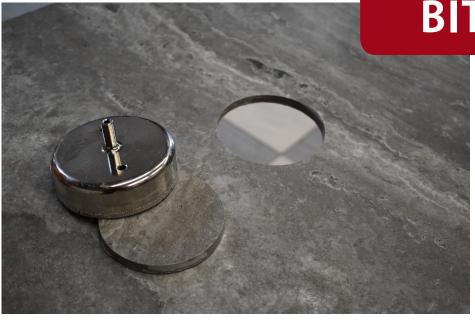

## **DRILL BITS**

- Cut holes in porcelain, ceramics, granite, marble, glass tile.
- Electroplate diamond for wet use only.
- Attach to cordless or standard drills (800-2500 RPM)
- ALL bits have a shaft attachment of  $\frac{3}{8}$ ", and a depth of  $\frac{7}{8}$ ".
- Longest life when used wet and without excessive pressure.