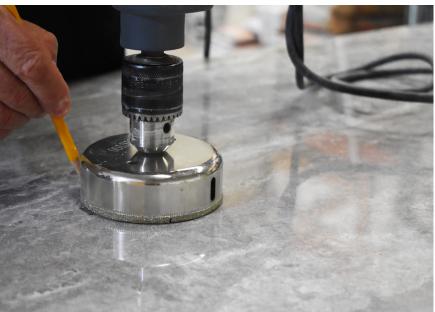

## **DRILL BITS**

- Cut holes in porcelain, ceramics, granite, marble, glass tile.
- Electroplate diamond for wet use only.
- Attach to cordless or standard drills (800-2500 RPM)
- ALL bits have a shaft attachment of  $\frac{3}{8}$ ", and a depth of  $\frac{7}{8}$ ".
- Longest life when used wet and without excessive pressure.