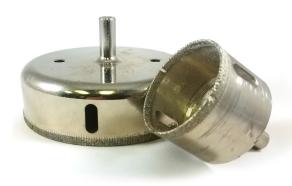

## **DRILL BITS**

- Cut holes in porcelain, ceramics, granite, marble, glass tile.
- Electroplate diamond for wet use only.
- Attach to cordless or standard drills (800-2500 RPM)
- ALL bits have a shaft attachment of  $\frac{3}{8}$ ", and a depth of  $\frac{7}{8}$ ".
- Longest life when used wet and without excessive pressure.