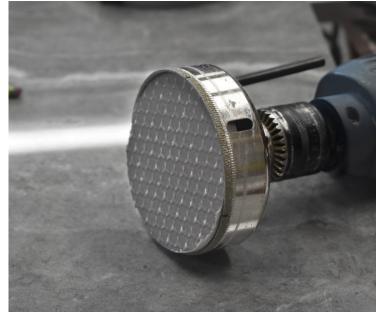

## **DRILL BITS**

- Cut holes in porcelain, ceramics, granite, marble, glass tile.
- Electroplate diamond for wet use only.
- Attach to cordless or standard drills (800-2500 RPM)
- ALL bits have a shaft attachment of  $\frac{3}{8}$ ", and a depth of  $\frac{7}{8}$ ".
- Longest life when used wet and without excessive pressure.