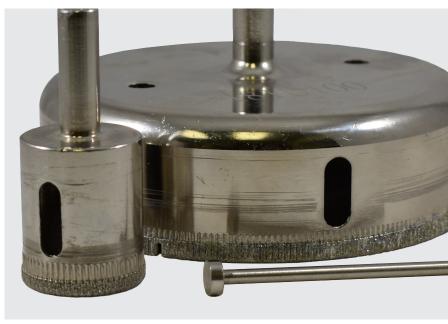

## **DRILL BITS**

- Cut holes in porcelain, ceramics, granite, marble, glass tile.
- Electroplate diamond for wet use only.
- Attach to cordless or standard drills (800-2500 RPM)
- ALL bits have a shaft attachment of  $\frac{3}{8}$ ", and a depth of  $\frac{7}{8}$ ".
- Longest life when used wet and without excessive pressure.