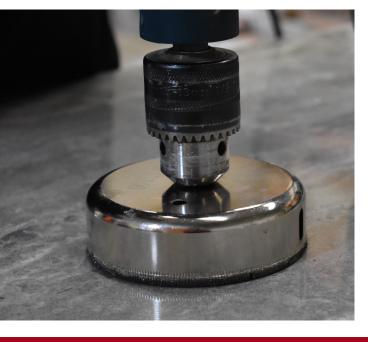

## **DRILL BITS**

- Cut holes in porcelain, ceramics, granite, marble, glass tile.
- Electroplate diamond for wet use only.
- Attach to cordless or standard drills (800-2500 RPM)
- ALL bits have a shaft attachment of  $\frac{3}{8}$ ", and a depth of  $\frac{7}{8}$ ".
- Longest life when used wet and without excessive pressure.