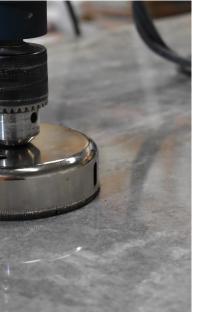

## **DRILL BITS**

- Cut holes in porcelain, ceramics, granite, marble, glass tile.
- Electroplate diamond for wet use only.
- Attach to cordless or standard drills (800-2500 RPM)
- ALL bits have a shaft attachment of  $\frac{3}{8}$ ", and a depth of  $\frac{7}{8}$ ".
- Longest life when used wet and without excessive pressure.