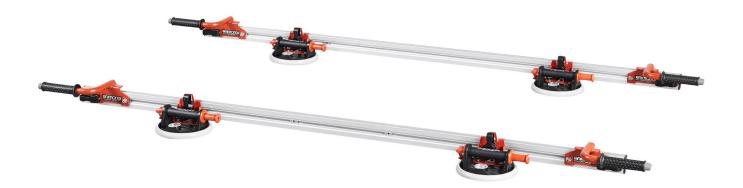

## EASY-MOVE 150

## TCLF150B4VG

- Handling device for large format tiles.
- Fixed length aluminum profiles.
- Four (4) vacuum suction cups Two (2) cups per profile.
- Vacuum gauge and strain-free rubber features on each cup.
- Vacuum cups with gauges that feature the pump-system.

- Suction cups can be used on textured tiles and tilt to adapt to eventual bending and guarantees the perfect grip.
- Four (4) sliding handles with non-slip and stain-proof grommet for best ergonomics and handling.
- Handles are equipped with soft rubber grip.
- Combine with the Easy-Move crossbars with quick lock-and-release system.