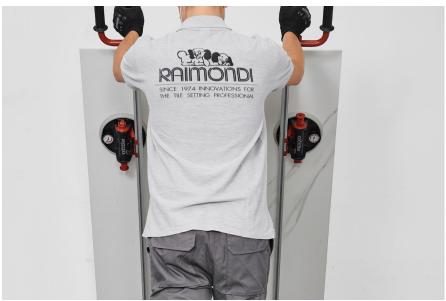

## EASY-MOVE 150

## TCLF150B4VG

- Handling device for large format tiles.
- Fixed length aluminum profiles.
- Four (4) vacuum suction cups Two (2) cups per profile.
- Vacuum gauge and strain-free rubber features on each cup.
- Vacuum cups with gauges that feature the pump-system.

- Suction cups can be used on textured tiles and tilt to adapt to eventual bending and guarantees the perfect grip.
- Four (4) sliding handles with non-slip and stain-proof grommet for best ergonomics and handling.
- Handles are equipped with soft rubber grip.
- Combine with the Easy-Move crossbars with quick lock-and-release system.