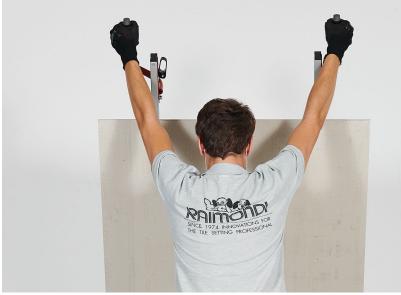

## TCLF150B4VG

- Handling device for large format tiles.
- Fixed length aluminum profiles.
- Four (4) vacuum suction cups Two (2) cups per profile.
- Vacuum gauge and strain-free rubber features on each cup.
- Vacuum cups with gauges that feature the pump-system.

- Suction cups can be used on textured tiles and tilt to adapt to eventual bending and guarantees the perfect grip.
- Four (4) sliding handles with non-slip and stain-proof grommet for best ergonomics and handling.
- Handles are equipped with soft rubber grip.
- Combine with the Easy-Move crossbars with quick lock-and-release system.