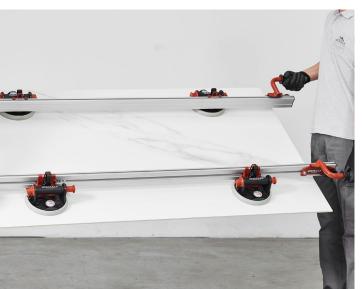

## TCLF150B4VG

- Handling device for large format tiles.
- Fixed length aluminum profiles.
- Four (4) vacuum suction cups Two (2) cups per profile.
- Vacuum gauge and strain-free rubber features on each cup.
- Vacuum cups with gauges that feature the pump-system.

- Suction cups can be used on textured tiles and tilt to adapt to eventual bending and guarantees the perfect grip.
- Four (4) sliding handles with non-slip and stain-proof grommet for best ergonomics and handling.
- Handles are equipped with soft rubber grip.
- Combine with the Easy-Move crossbars with quick lock-and-release system.