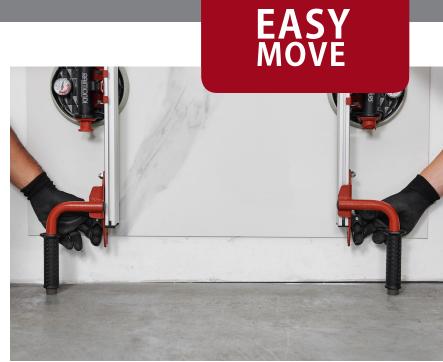

- Suction cups can be used on textured tiles and tilt to adapt to eventual bending and guarantees the perfect grip.
- Four (4) sliding handles with non-slip and stain-proof grommet for best ergonomics and handling.
- Handles are equipped with soft rubber grip.
- Combine with the Easy-Move crossbars with quick lock-and-release system.