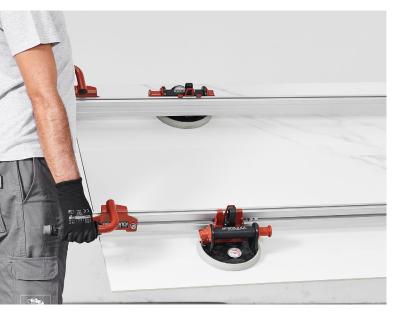

## TCLF150B4VG

- Handling device for large format tiles.
- Fixed length aluminum profiles.
- Four (4) vacuum suction cups Two (2) cups per profile.
- Vacuum gauge and strain-free rubber features on each cup.
- Vacuum cups with gauges that feature the pump-system.

- Suction cups can be used on textured tiles and tilt to adapt to eventual bending and guarantees the perfect grip.
- Four (4) sliding handles with non-slip and stain-proof grommet for best ergonomics and handling.
- Handles are equipped with soft rubber grip.
- Combine with the Easy-Move crossbars with quick lock-and-release system.

| HANDLING DEVICE  | MAXIMUM SLAB     | SUCTION | UNIT NET             |  |
|------------------|------------------|---------|----------------------|--|
| LENGTH           | LENGTH           | CUPS    | WEIGHT               |  |
| 150cm<br>4.9 ft. | 150cm<br>4.9 ft. | Ø 7"    | 10.4 kg<br>22.9 lbs. |  |