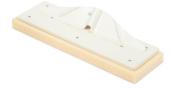

# **PEDALO**

#### **WBWMGS**

- Wash Master grout station.
- Wash bucket designed to be used with floor sponge on pole.
- Pole sponge enables the user to work in the upright position.
- Pedal eases and speeds up the wringing of the sponge.
- High capacity tank reduces number of water changes.

| ROLLERS | CAPACITY     | DIMENSIONS                           | UNIT NET<br>WEIGHT  |
|---------|--------------|--------------------------------------|---------------------|
| 2       | 10.5 gallons | 69 x 54 xh 38cm<br>27" x 21¼" xh 15" | 10.8kg<br>23.8 lbs. |



# **ACCESSORIES**



#### **WBHANDLE**

Quick change handle for wash bucket sponges.



## **WBSDHEP**

Disposable epoxy sponge with handle. 11" x 5" x 1"



#### **WBSFH**

Metal head for floor sponge, with yellow sponge.



### **WBPOLE52**

One-piece aluminum 52" pole with rubber handle.