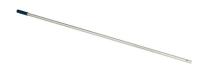

# **PEDALO**

#### **WBWMGS**

- Wash Master grout station.
- Wash bucket designed to be used with floor sponge on pole.
- Pole sponge enables the user to work in the upright position.
- Pedal eases and speeds up the wringing of the sponge.
- High capacity tank reduces number of water changes.

| ROLLERS | CAPACITY     | DIMENSIONS                           | UNIT NET<br>WEIGHT  |
|---------|--------------|--------------------------------------|---------------------|
| 2       | 10.5 gallons | 69 x 54 xh 38cm<br>27" x 21¼" xh 15" | 10.8kg<br>23.8 lbs. |



# **ACCESSORIES**



#### **WBHANDLE**

Quick change handle for wash bucket sponges.



## **WBSDHEP**

Disposable epoxy sponge with handle. 11" x 5" x 1"



#### **WBSFH**

Metal head for floor sponge, with yellow sponge.



### **WBPOLE52**

One-piece aluminum 52" pole with rubber handle.