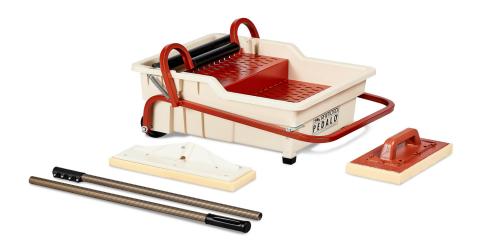

#### **WBWMGS**

- Wash Master grout station.
- Wash bucket designed to be used with floor sponge on pole.
- Pole sponge enables the user to work in the upright position.
- Pedal eases and speeds up the wringing of the sponge.
- High capacity tank reduces number of water changes.

| ROLLERS | CAPACITY     | DIMENSIONS                           | UNIT NET<br>WEIGHT  |
|---------|--------------|--------------------------------------|---------------------|
| 2       | 10.5 gallons | 69 x 54 xh 38cm<br>27" x 21¼" xh 15" | 10.8kg<br>23.8 lbs. |

#### **WBHANDLE**

Quick change handle for wash bucket sponges.

## **WBSDHEP**

Disposable epoxy sponge with handle. 11" x 5" x 1"

### **WBPOLE52**

One-piece aluminum 52" pole with rubber handle.