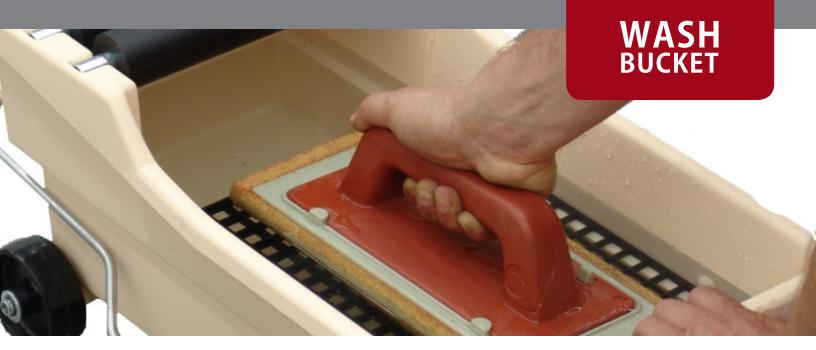

#### **WBWMGS**

- Wash Master grout station.
- Wash bucket designed to be used with floor sponge on pole.
- Pole sponge enables the user to work in the upright position.
- Pedal eases and speeds up the wringing of the sponge.
- High capacity tank reduces number of water changes.

#### **WBHANDLE**

Quick change handle for wash bucket sponges.

## **WBSDHEP**

Disposable epoxy sponge with handle. 11" x 5" x 1"