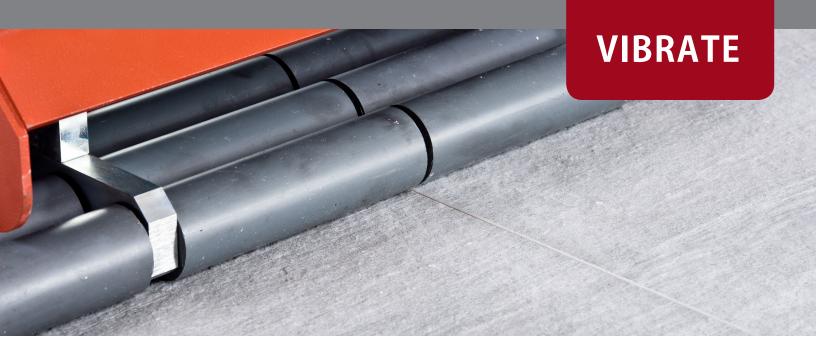

# **VIBRATE**

# **MOLOSSO**

#### **VSMOLOSSO**

- For laying tiles in mud bed using the vibration method.
- High vibration frequency enables perfect levelling of the tiles and ensure full bond of mud to tile.
- Three vibrating speeds: 5000 / 7000 / 10000 rounds per minute.
- Roller plates with 36 rollers.
- Telescopic handle.