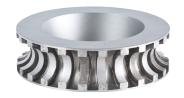

#### **VSMOLOSSO**

- For laying tiles in mud bed using the vibration method.
- High vibration frequency enables perfect levelling of the tiles and ensure full bond of mud to tile.
- Three vibrating speeds: 5000 / 7000 / 10000 rounds per minute.
- Roller plates with 36 rollers.
- Telescopic handle.