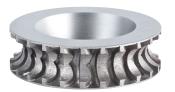

#### **VSMOLOSSO**

- For laying tiles in mud bed using the vibration method.
- High vibration frequency enables perfect levelling of the tiles and ensure full bond of mud to tile.
- Three vibrating speeds: 5000 / 7000 / 10000 rounds per minute.
- Roller plates with 36 rollers.
- Telescopic handle.