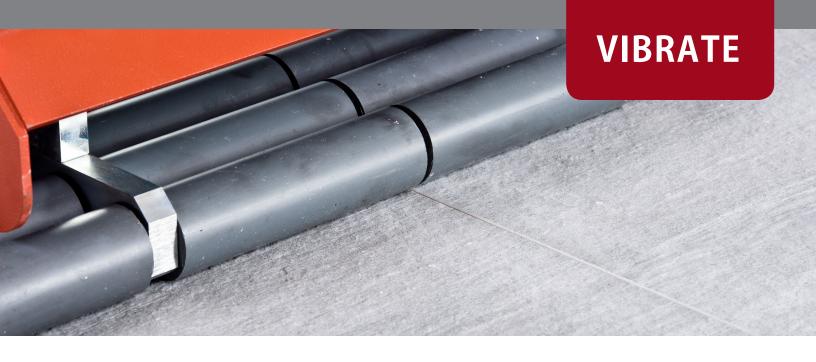

# **VIBRATE**

#### **VSMOLOSSO**

- For laying tiles in mud bed using the vibration method.
- High vibration frequency enables perfect levelling of the tiles and ensure full bond of mud to tile.
- Three vibrating speeds: 5000 / 7000 / 10000 rounds per minute.
- Roller plates with 36 rollers.
- Telescopic handle.