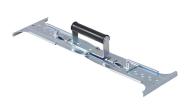

### **LTSHL**

Large slab holder from 19" x 19" to 40" x 40" slab over  $\frac{3}{4}$ " thickness.