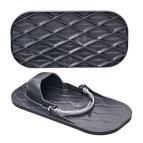

# **VIBRATE**





# **MOLOSSO**

#### **VSMOLOSSO**

- For laying tiles in mud bed using the vibration method.
- High vibration frequency enables perfect levelling of the tiles and ensure full bond of mud to tile.
- Three vibrating speeds: 5000 / 7000 / 10000 rounds per minute.
- Roller plates with 36 rollers.
- Telescopic handle.

| TRANSFORMER        | RPM         | DIMENSIONS         | UNIT NET<br>WEIGHT  |
|--------------------|-------------|--------------------|---------------------|
| 110vlt. to 42 vlt. | 2800 / 3360 | 19¼" x 22m" xh 12" | 187.4 lbs.<br>85 kg |



## **WE SUGGEST**



#### **VSTSHOE**

Waffle shoes for walking on set tile. Avoids suction effect.



#### **VSMBSHOE**

Flat shoes for walking on mortar base. Impact resistant plastic.



#### **LTSHS**

Small slab holder for 19" x 19" to 26" x 26" slab over 3/4" thickness.



### **LTSHL**

Large slab holder from 19" x 19" to 40" x 40" slab over  $\frac{3}{4}$ " thickness.



## **LTVSCG**

Single vacuum suction cup with gauge. Ensures a constant and accurate monitoring of sutcion level.



# 2CM



#### BDW22FBM

Full Bullnose, milling wheel of 22mm radius.



#### **BDW22FBRF**

Full Bullnose rough finish wheel of 22mm radius.



### SPC200B20TT SPC500B20TT

20mm (2cm) spacer for outdoor installation. 5/32" joint size for 3/4" tile.



### SPC200BT20TT SPC500BT20TT

20mm (2cm) spacer for outdoor install