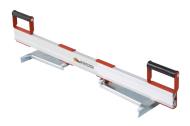

#### **LTSHS**

Small slab holder for 19" x 19" to 26" x 26" slab over 3/4" thickness.