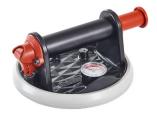

## **LTVSCG**

Single vacuum suction cup with gauge. Ensures a constant and accurate monitoring of sutcion level.