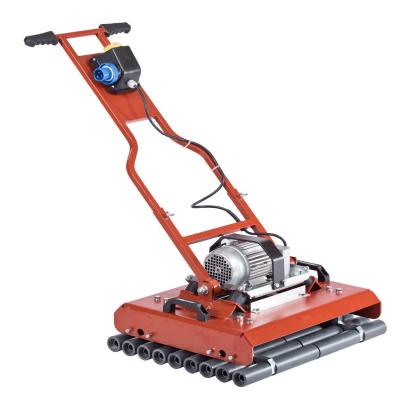

#### **VSMOLOSSO**

- For laying tiles in mud bed using the vibration method.
- High vibration frequency enables perfect levelling of the tiles and ensure full bond of mud to tile.
- Three vibrating speeds: 5000 / 7000 / 10000 rounds per minute.
- Roller plates with 36 rollers.
- Telescopic handle.