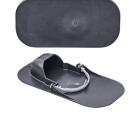

#### **VSMBSHOE**

Flat shoes for walking on mortar base. Impact resistant plastic.