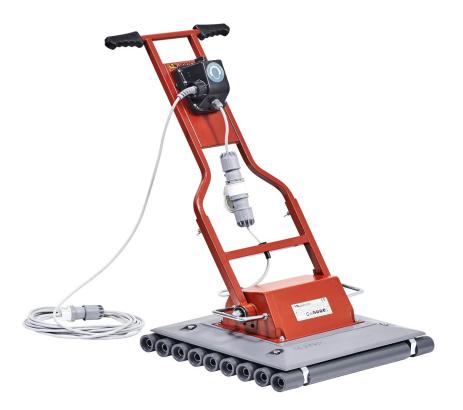

# MASTINO

#### VSMASTINO

- For laying tiles in mud bed using the vibration method.
- Three vibrating speeds: 5000 / 7000 / 10000 rounds per minute.
- Roller plates with 36 rollers.
- Telescopic handle.

| TRANSFORMER        | RPM           | DIMENSIONS         | UNIT NET<br>WEIGHT   |
|--------------------|---------------|--------------------|----------------------|
| llOvIt. to 42 vIt. | 10000 / 12000 | 19¼" x 22m" xh 12" | 124.8lbs.<br>56.6 kg |