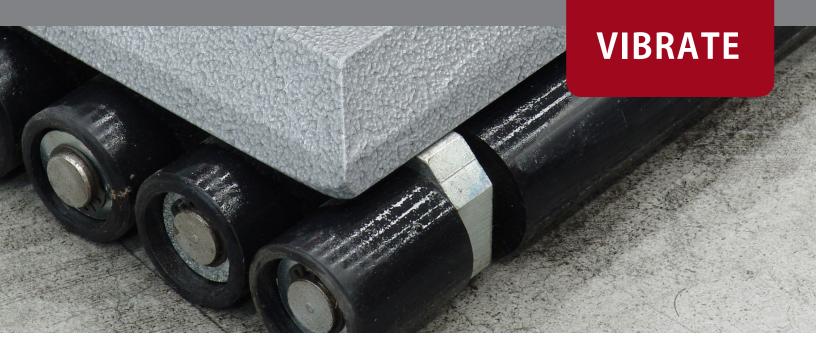

## **VIBRATE**

#### VSMASTINO

- For laying tiles in mud bed using the vibration method.
- Three vibrating speeds: 5000 / 7000 / 10000 rounds per minute.
- Roller plates with 36 rollers.
- Telescopic handle.

| TRANSFORMER        | RPM           | DIMENSIONS         | UNIT NET<br>WEIGHT   |
|--------------------|---------------|--------------------|----------------------|
| llOvIt. to 42 vIt. | 10000 / 12000 | 19¼" x 22m" xh 12" | 124.8lbs.<br>56.6 kg |