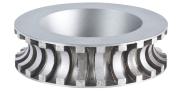

#### VSMASTINO

- For laying tiles in mud bed using the vibration method.
- Three vibrating speeds: 5000 / 7000 / 10000 rounds per minute.
- Roller plates with 36 rollers.
- Telescopic handle.

| TRANSFORMER        | RPM           | DIMENSIONS         | UNIT NET<br>WEIGHT   |
|--------------------|---------------|--------------------|----------------------|
| llOvIt. to 42 vIt. | 10000 / 12000 | 19¼" x 22m" xh 12" | 124.8lbs.<br>56.6 kg |