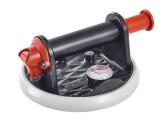

#### **LTVSCG**

Single vacuum suction cup with gauge. Ensures a constant and accurate monitoring of sutcion level.