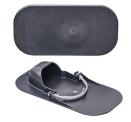

#### VSTSHOE

Waffle shoes for walking on set tile. Avoids suction effect.

LTSHS Small slab holder for 19" x 19" to 26" x 26" slab over <sup>3</sup>⁄<sub>4</sub>" thickness.

**VSMBSHOE** 

Flat shoes for walking on mortar base. Impact resistant plastic.