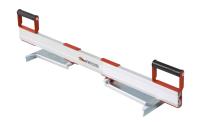

# MASTINO

#### VSMASTINO

- For laying tiles in mud bed using the vibration method.
- Three vibrating speeds: 5000 / 7000 / 10000 rounds per minute.
- Roller plates with 36 rollers.
- Telescopic handle.

| TRANSFORMER        | RPM           | DIMENSIONS         | UNIT NET<br>WEIGHT   |
|--------------------|---------------|--------------------|----------------------|
| llOvIt. to 42 vIt. | 10000 / 12000 | 19¼" x 22m" xh 12" | 124.8lbs.<br>56.6 kg |