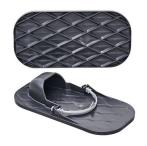

#### VSTSHOE

Waffle shoes for walking on set tile. Avoids suction effect.

LTSHS Small slab holder for 19" x 19" to 26" x 26" slab over <sup>3</sup>⁄<sub>4</sub>" thickness.

**VSMBSHOE** 

Flat shoes for walking on mortar base. Impact resistant plastic.