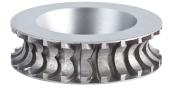

#### 2CM

**BDW22FBM** 

Full Bullnose, milling wheel of 22mm radius.

#### **BDW22FBRF**

Full Bullnose rough finish wheel of 22mm radius.

SPC200B20TT SPC500B20TT

20mm (2cm) spacer for outdoor installation.  $\frac{5}{32}$ " joint size for  $\frac{3}{4}$ " tile.