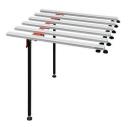

r Raizor, Tip-Top, Easy-Move, Power Miter and the whole Raimondi Large Format line.

| LENGTH                                  | WIDTH      | HEIGHT | UNIT NET<br>WEIGHT |
|-----------------------------------------|------------|--------|--------------------|
| 5.9' single bench<br>11.8' double bench | 3' to 4.9' | 32¾"   | 29kg<br>63.9 lbs.  |

## WORK BENCH





























#### **TCWBPC**

Clamps to secure materials to the work bench.



#### **TCWBSTB**

Steel shelf mounts below the work area for tool storage.



#### **TCWBSS**

Pair of supports to attach to the side of work bench to catch cut material.



#### **TCWBHCG**

Kit of four (4) lateral steel hooks or hanging tools and accessories.



#### **TCWBWL**

Pair of wheels attaches on two legs for easy transportation.



#### **TCLFWBESTP**

Work bench extension of 3.5 ft. to lengthen the bench.



#### TCWBK20SC

Support cylinders (20) for the work bench. Help perform cuts with angle grinders.



#### **TCLFWBSPLUS**

Side profile extension for work bench for crosscuts. Length of 5.4 ft.



#### **TCLFWBLTEXT**

Tilting lateral extension support for the breaking-point when using Work Bench to score-and-snap large format tile.