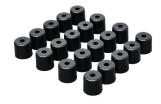

#### TCWBK20SC

Support cylinders (20) for the work bench. Help perform cuts with angle grinders.