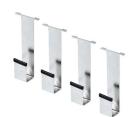

#### **TCWBHCG**

Kit of four (4) lateral steel hooks or hanging tools and accessories.