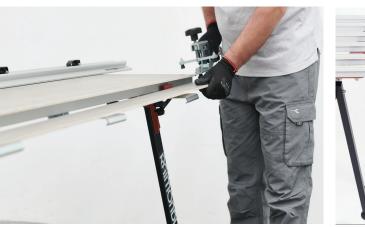

- Adjustable feet for perfect leveling.
- Guaranteed sturdy and stable work area.
- Large range of accessories and add-ons available.
- Perform any sort of cut, knock-outs, or beveling.
- Use with Raimondi Raizor, Power Raizor, Tip-Top, Easy-Move, Power Miter and the whole Raimondi Large Format line.

#### TCWBK20SC

Support cylinders (20) for the work bench. Help perform cuts with angle grinders.