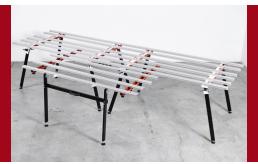

# WORK BENCH PLUS

### **TCLFWBPLUS**

- Steel structure.
- Anodized aluminum structure.
- Helps with cutting and handling large format tile.
- Work area 3' x 6' (180cm x 90cm)
- Can combine two work bench pluses for a longer work area of 11.8' x 2.9'.
- Work Bench aluminum worktop slats can
- individually move to widen bench or move slats.
- A single work bench can extend to 5'
- Legs fold in directly under table surface.

- Adjustable feet for perfect leveling.
- Guaranteed sturdy and stable work area.
- Large range of accessories and add-ons available.
- Perform any sort of cut, knock-outs, or beveling.
- Use with Raimondi Raizor, Power Raizor, Tip-Top, Easy-Move, Power Miter and the whole Raimondi Large Format line.

| LENGTH                                  | WIDTH      | HEIGHT | UNIT NET<br>WEIGHT |
|-----------------------------------------|------------|--------|--------------------|
| 5.9' single bench<br>11.8' double bench | 3' to 4.9' | 32¾"   | 29kg<br>63.9 lbs.  |