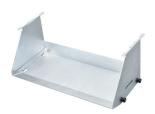

idually move to widen bench or move slats.
- A single work bench can extend to 5'
- Legs fold in directly under table surface.

- Adjustable feet for perfect leveling.
- Guaranteed sturdy and stable work area.
- Large range of accessories and add-ons available.
- Perform any sort of cut, knock-outs, or beveling.
- Use with Raimondi Raizor, Power Raizor, Tip-Top, Easy-Move, Power Miter and the whole Raimondi Large Format line.

| LENGTH                                  | WIDTH      | HEIGHT | UNIT NET<br>WEIGHT |
|-----------------------------------------|------------|--------|--------------------|
| 5.9' single bench<br>11.8' double bench | 3' to 4.9' | 32¾"   | 29kg<br>63.9 lbs.  |

## WORK BENCH





























#### **TCWBPC**

Clamps to secure materials to the work bench.



#### **TCWBSTB**

Steel shelf mounts below the work area for tool storage.



#### **TCWBSS**

Pair of supports to attach to the side of work bench to catch cut material.



#### **TCWBHCG**

Kit of four (4) lateral steel hooks or hanging tools and accessories.



#### **TCWBWL**

Pair of wheels attaches on two legs for easy transportation.



#### **TCLFWBESTP**

Work bench extension of 3.5 ft. to lengthen the bench.



#### TCWBK20SC

Support cylinders (20) for the work bench. Help perform cuts with angle grinders.



#### **TCLFWBSPLUS**

Side profile extension for work bench for crosscuts. Length of 5.4 ft.



#### **TCLFWBLTEXT**

Tilting lateral extension support for the breaking-point when using Work Bench to score-and-snap large format tile.