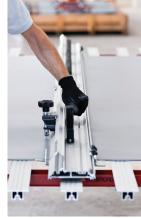

# WORK BENCH PLUS

### **TCLFWBPLUS**

- Steel structure.
- Anodized aluminum structure.
- Helps with cutting and handling large format tile.
- Work area 3' x 6' (180cm x 90cm)
- Can combine two work bench pluses for a longer work area of 11.8' x 2.9'.
- Work Bench aluminum worktop slats can
- individually move to widen bench or move slats.
- A single work bench can extend to 5'
- Legs fold in directly under table surface.

- Adjustable feet for perfect leveling.
- Guaranteed sturdy and stable work area.
- Large range of accessories and add-ons available.
- Perform any sort of cut, knock-outs, or beveling.
- Use with Raimondi Raizor, Power Raizor, Tip-Top, Easy-Move, Power Miter and the whole Raimondi Large Format line.