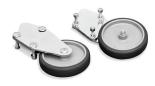

erform any sort of cut, knock-outs, or beveling.
- Use with Raimondi Raizor, Power Raizor, Tip-Top, Easy-Move, Power Miter and the whole Raimondi Large Format line.

| LENGTH                                  | WIDTH      | HEIGHT | UNIT NET<br>WEIGHT |
|-----------------------------------------|------------|--------|--------------------|
| 5.9' single bench<br>11.8' double bench | 3' to 4.9' | 32¾"   | 29kg<br>63.9 lbs.  |

## WORK BENCH





























#### **TCWBPC**

Clamps to secure materials to the work bench.



#### **TCWBSTB**

Steel shelf mounts below the work area for tool storage.



#### **TCWBSS**

Pair of supports to attach to the side of work bench to catch cut material.



#### **TCWBHCG**

Kit of four (4) lateral steel hooks or hanging tools and accessories.



#### **TCWBWL**

Pair of wheels attaches on two legs for easy transportation.



#### **TCLFWBESTP**

Work bench extension of 3.5 ft. to lengthen the bench.



#### TCWBK20SC

Support cylinders (20) for the work bench. Help perform cuts with angle grinders.



#### **TCLFWBSPLUS**

Side profile extension for work bench for crosscuts. Length of 5.4 ft.



#### **TCLFWBLTEXT**

Tilting lateral extension support for the breaking-point when using Work Bench to score-and-snap large format tile.