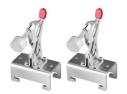

a of 11.8' x 2.9'.
- Work Bench aluminum worktop slats can
- individually move to widen bench or move slats.
- A single work bench can extend to 5'
- Legs fold in directly under table surface.

- Adjustable feet for perfect leveling.
- Guaranteed sturdy and stable work area.
- Large range of accessories and add-ons available.
- Perform any sort of cut, knock-outs, or beveling.
- Use with Raimondi Raizor, Power Raizor, Tip-Top, Easy-Move, Power Miter and the whole Raimondi Large Format line.

| LENGTH                                  | WIDTH      | HEIGHT | UNIT NET<br>WEIGHT |
|-----------------------------------------|------------|--------|--------------------|
| 5.9' single bench<br>11.8' double bench | 3' to 4.9' | 32¾"   | 29kg<br>63.9 lbs.  |

## WORK BENCH





























#### **TCWBPC**

Clamps to secure materials to the work bench.



#### **TCWBSTB**

Steel shelf mounts below the work area for tool storage.



#### **TCWBSS**

Pair of supports to attach to the side of work bench to catch cut material.



#### **TCWBHCG**

Kit of four (4) lateral steel hooks or hanging tools and accessories.



#### **TCWBWL**

Pair of wheels attaches on two legs for easy transportation.



#### **TCLFWBESTP**

Work bench extension of 3.5 ft. to lengthen the bench.



#### TCWBK20SC

Support cylinders (20) for the work bench. Help perform cuts with angle grinders.



#### **TCLFWBSPLUS**

Side profile extension for work bench for crosscuts. Length of 5.4 ft.



#### **TCLFWBLTEXT**

Tilting lateral extension support for the breaking-point when using Work Bench to score-