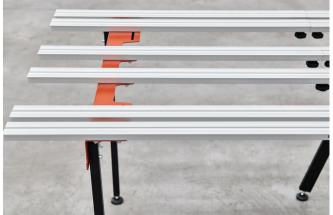

# WORK BENCH PLUS

### **TCLFWBPLUS**

- Steel structure.
- Anodized aluminum structure.
- Helps with cutting and handling large format tile.
- Work area 3' x 6' (180cm x 90cm)
- Can combine two work bench pluses for a longer work area of 11.8' x 2.9'.
- Work Bench aluminum worktop slats can
- individually move to widen bench or move slats.
- A single work bench can extend to 5'
- Legs fold in directly under table surface.

- Adjustable feet for perfect leveling.
- Guaranteed sturdy and stable work area.
- Large range of accessories and add-ons available.
- Perform any sort of cut, knock-outs, or beveling.
- Use with Raimondi Raizor, Power Raizor, Tip-Top, Easy-Move, Power Miter and the whole Raimondi Large Format line.