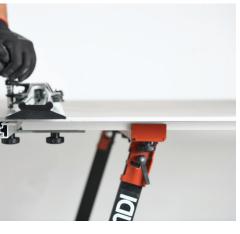

uses for a longer work area of 11.8' x 2.9'.
- Work Bench aluminum worktop slats can
- individually move to widen bench or move slats.
- A single work bench can extend to 5'
- Legs fold in directly under table surface.

- Adjustable feet for perfect leveling.
- Guaranteed sturdy and stable work area.
- Large range of accessories and add-ons available.
- Perform any sort of cut, knock-outs, or beveling.
- Use with Raimondi Raizor, Power Raizor, Tip-Top, Easy-Move, Power Miter and the whole Raimondi Large Format line.

| LENGTH                                  | WIDTH      | HEIGHT | UNIT NET<br>WEIGHT |
|-----------------------------------------|------------|--------|--------------------|
| 5.9' single bench<br>11.8' double bench | 3' to 4.9' | 32¾"   | 29kg<br>63.9 lbs.  |

## WORK BENCH





























#### **TCWBPC**

Clamps to secure materials to the work bench.



#### **TCWBSTB**

Steel shelf mounts below the work area for tool storage.



#### **TCWBSS**

Pair of supports to attach to the side of work bench to catch cut material.



#### **TCWBHCG**

Kit of four (4) lateral steel hooks or hanging tools and accessories.



#### **TCWBWL**

Pair of wheels attaches on two legs for easy transportation.



#### **TCLFWBESTP**

Work bench extension of 3.5 ft. to lengthen the bench.



#### TCWBK20SC

Support cylinders (20) for the work bench. Help perform cuts with angle grinders.



#### **TCLFWBSPLUS**

Side profile extension for work bench for crosscuts. Length of 5.4 ft.



#### **TCLFWBLTEXT**

Tilting lateral extension support for the breaking-point when