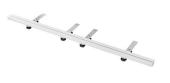

#### **TCWBSS**

Pair of supports to attach to the side of work bench to catch cut material.