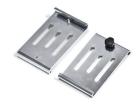

5'
- Legs fold in directly under table surface.

- Adjustable feet for perfect leveling.
- Guaranteed sturdy and stable work area.
- Large range of accessories and add-ons available.
- Perform any sort of cut, knock-outs, or beveling.
- Use with Raimondi Raizor, Power Raizor, Tip-Top, Easy-Move, Power Miter and the whole Raimondi Large Format line.

| LENGTH                                  | WIDTH      | HEIGHT | UNIT NET<br>WEIGHT |
|-----------------------------------------|------------|--------|--------------------|
| 5.9' single bench<br>11.8' double bench | 3' to 4.9' | 32¾"   | 29kg<br>63.9 lbs.  |

## WORK BENCH





























#### **TCWBPC**

Clamps to secure materials to the work bench.



#### **TCWBSTB**

Steel shelf mounts below the work area for tool storage.



#### **TCWBSS**

Pair of supports to attach to the side of work bench to catch cut material.



#### **TCWBHCG**

Kit of four (4) lateral steel hooks or hanging tools and accessories.



#### **TCWBWL**

Pair of wheels attaches on two legs for easy transportation.



#### **TCLFWBESTP**

Work bench extension of 3.5 ft. to lengthen the bench.



#### TCWBK20SC

Support cylinders (20) for the work bench. Help perform cuts with angle grinders.



#### **TCLFWBSPLUS**

Side profile extension for work bench for crosscuts. Length of 5.4 ft.



#### **TCLFWBLTEXT**

Tilting lateral extension support for the breaking-point when using Work Bench to score-and-snap large format tile.