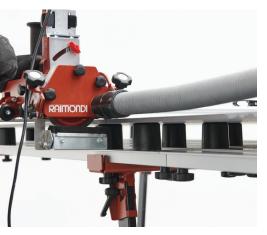

#### TCWBK20SC

Support cylinders (20) for the work bench. Help perform cuts with angle grinders.