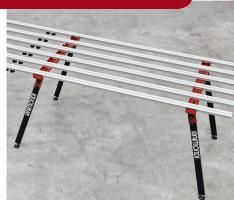

### **TCLFWBPLUS**

- Steel structure.
- Anodized aluminum structure.
- Helps with cutting and handling large format tile.
- Work area 3' x 6' (180cm x 90cm)
- Can combine two work bench pluses for a longer work area of 11.8' x 2.9'.
- Work Bench aluminum worktop slats can
- individually move to widen bench or move slats.
- A single work bench can extend to 5'
- Legs fold in directly under table surface.

- Adjustable feet for perfect leveling.
- Guaranteed sturdy and stable work area.
- Large range of accessories and add-ons available.
- Perform any sort of cut, knock-outs, or beveling.
- Use with Raimondi Raizor, Power Raizor, Tip-Top, Easy-Move, Power Miter and the whole Raimondi Large Format line.