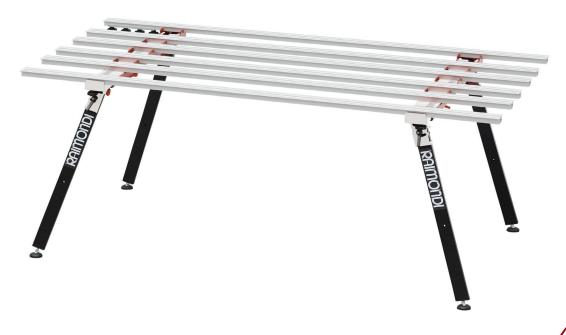

# WORK BENCH PLUS

### **TCLFWBPLUS**

- Steel structure.
- Anodized aluminum structure.
- Helps with cutting and handling large format tile.
- Work area 3' x 6' (180cm x 90cm)
- Can combine two work bench pluses for a longer work area of 11.8' x 2.9'.
- Work Bench aluminum worktop slats can
- individually move to widen bench or move slats.
- A single work bench can extend to 5'
- Legs fold in directly under table surface.

- Adjustable feet for perfect leveling.
- Guaranteed sturdy and stable work area.
- Large range of accessories and add-ons available.
- Perform any sort of cut, knock-outs, or beveling.
- Use with Raimondi Raizor, Power Raizor, Tip-Top, Easy-Move, Power Miter and the whole Raimondi Large Format line.

| LENGTH                                  | WIDTH      | HEIGHT | UNIT NET<br>WEIGHT |
|-----------------------------------------|------------|--------|--------------------|
| 5.9' single bench<br>11.8' double bench | 3' to 4.9' | 32¾"   | 29kg<br>63.9 lbs.  |