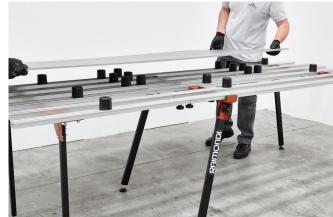

### **TCLFWBPLUS**

- Steel structure.
- Anodized aluminum structure.
- Helps with cutting and handling large format tile.
- Work area 3' x 6' (180cm x 90cm)
- Can combine two work bench pluses for a longer work area of 11.8' x 2.9'.
- Work Bench aluminum worktop slats can
- individually move to widen bench or move slats.
- A single work bench can extend to 5'
- Legs fold in directly under table surface.

- Adjustable feet for perfect leveling.
- Guaranteed sturdy and stable work area.
- Large range of accessories and add-ons available.
- Perform any sort of cut, knock-outs, or beveling.
- Use with Raimondi Raizor, Power Raizor, Tip-Top, Easy-Move, Power Miter and the whole Raimondi Large Format line.