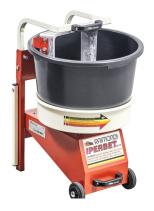

## **IPERBET**

VOLTAGE 110 volt

DRIVEN 110vlt./0.5hp

**RPM** 66

| MXJPM 23" x 19" x 30" 12 gal. up 100lbs 1680 (motor) 66 (bucket) | 12 gal. up 100lbs 1680 (motor)   66 (bucket) |
|------------------------------------------------------------------|----------------------------------------------|
|------------------------------------------------------------------|----------------------------------------------|