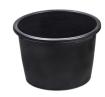

REPLACEMENT

**BUCKET** 

FLUID MIXER

**MXFMB** 

Replacement or additional

20gal. bucket for fluid

mixer.

## REPLACEMENT BUCKET

Replacement or additional bucket for the Iperbet 12gal capacity.

GAUGE RAKE

Gauge rake height-adjustable for self-leveling. Pole <u>not</u> included.