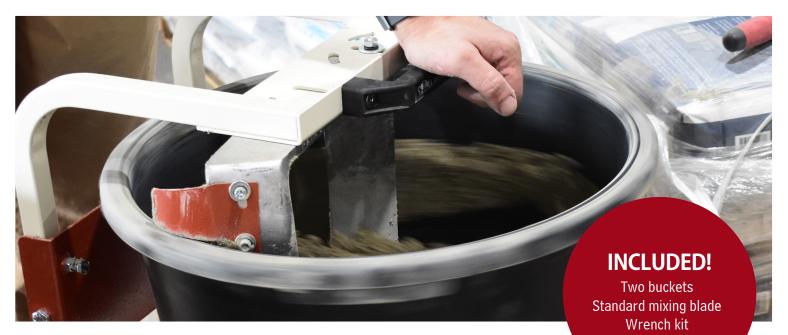

- Mixes tile adhesives, thinsets, grout, plaster, concrete, quartz plaster and more.
- Capable of mixing up to 100 lbs of material.
- Less air is trapped for a homogeneous mix.
- Fixed paddle.
- Rotating 12 gallon bucket.
- Handless mixing with dual blade.
- Includes 2 buckets.