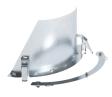

Tool kit with half blade and triple bars for mixing fluid product.

BUCKET SPOUT

FLUID MIXER MXFMSC

Conveyor spout for fluid mix bucket.

CLUMP BREAKER

| IPERBET |  |
|---------|--|
| MXBJPM  |  |

Clump breaker for dry pack mix or concrete.