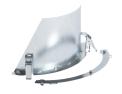

## BUCKET SPOUT

# **FLUID MIXER**

## **MXFMSC**

Conveyor spout for fluid mix bucket.