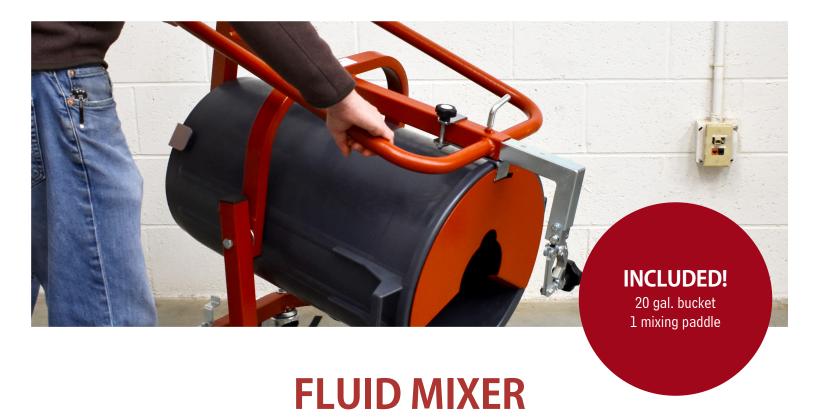

**MXFMS** 

24" x 26" x 38"

62 lbs.

- Self-leveling, premixed, grout and more.
- Mixing time cut down by 50%
- Eliminates fatigue when pouring.
- Sturdy steel frame.
- Heavy duty wheels
- 20 gal bucket.
- Extended Mixing Paddle M14
- Universal drill/mixer attachment 19/16" to 23/8" (drill not included).