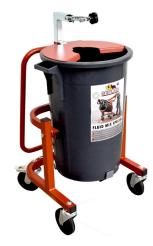

**MXFMS** 

24" x 26" x 38"

62 lbs.

- Self-leveling, premixed, grout and more.
- Mixing time cut down by 50%
- Eliminates fatigue when pouring.
- Sturdy steel frame.
- Heavy duty wheels
- 20 gal bucket.
- Extended Mixing Paddle M14
- Universal drill/mixer attachment 19/16" to 23/8" (drill not included).