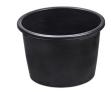

### REPLACEMENT BUCKET

# **IPERBET**

## **MXJPMB**

Replacement or additional bucket for the Iperbet 12gal capacity.