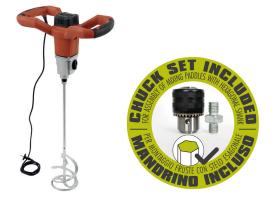

**MXDRILL** 

18" x 12" x 13¾"

10 lbs.

- Mixing drill with variable speeds.
- Thinset, grout, epoxy, pre-mixed and more.
- Rubber inlay handles for optimal grip.
- Progressive start.
- Dual torque setting on handle.
- Trigger lock.