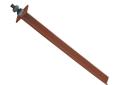

### GAUGE RAKE

# **FLUID MIXER**

## **GFAFR**

Gauge rake height-adjustable for self-leveling. Pole <u>not</u> included.